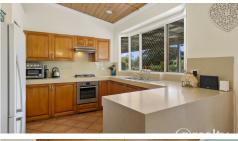

#### THE HOUSE

- \* Large entry foyer leading inside
- \* 4 carpeted bedrooms with Built in Wardrobes
- \* Master bedroom has an ensuite
- \* 3.3mts high ceilings center the home
- \* Big spacious kitchen with D/Washer, gas cooktop & elec oven
- \* 2 x living areas with high timber ceiling
- \* Tiled dining room overlooking the patio
- \* Spacious laundry with lots of bench space & cupboards
- \* Own Seperate toilet
- \* Main bathroom centrals the home
- \* Extra wide hallways
- \* Full length rear patio overlooking the back yard
- \* 21 Solar panels with a 6.5kw inverter big \$\$\$\$ savings, battery ready
- \* Instantaneous hot water system
- \* Water tank plumbed to D/Washer and Filter tap