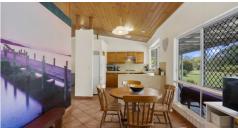

#### THE HOUSE

- \* Large entry foyer leading inside
- \* 4 carpeted bedrooms with Built in Wardrobes
- \* Master bedroom has an ensuite
- \* 3.3mts high ceilings center the home
- \* Big spacious kitchen with D/Washer, gas cooktop & elec oven
- \* 2 x living areas with high timber ceiling
- \* Tiled dining room overlooking the patio
- \* Spacious laundry with lots of bench space & cupboards
- \* Own Seperate toilet
- \* Main bathroom centrals the home
- \* Extra wide hallways
- \* Full length rear patio overlooking the back yard
- \* 21 Solar panels with a 6.5kw inverter big \$\$\$\$ savings, battery ready
- \* Instantaneous hot water system
- \* Water tank plumbed to D/Washer and Filter tap