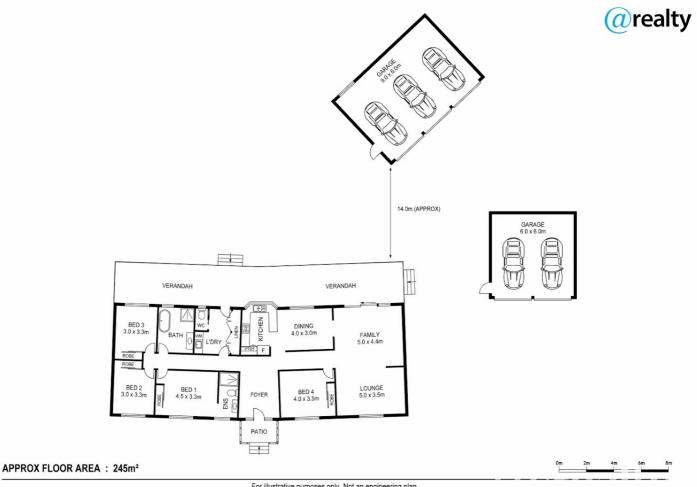

#### THE HOUSE

- \* Large entry foyer leading inside
- \* 4 carpeted bedrooms with Built in Wardrobes
- \* Master bedroom has an ensuite
- \* 3.3mts high ceilings center the home
- \* Big spacious kitchen with D/Washer, gas cooktop & elec oven
- \* 2 x living areas with high timber ceiling
- \* Tiled dining room overlooking the patio
- \* Spacious laundry with lots of bench space & cupboards
- \* Own Seperate toilet
- \* Main bathroom centrals the home
- \* Extra wide hallways
- \* Full length rear patio overlooking the back yard
- \* 21 Solar panels with a 6.5kw inverter big \$\$\$\$ savings, battery ready
- \* Instantaneous hot water system
- \* Water tank plumbed to D/Washer and Filter tap

#### THE LAND

- \* 2 acres of land offering you your very own piece of Australia
- \* Circular driveway for the cars
- \* One double car garage and one triple car garage
- \* Horse area offers round up yard & shelter

### 4 BED | 2 BATH | 5 CAR

PRICE: \$930,000 NEG

OPEN FOR INSPECTION: N/A

Mal Lucas 0429535197 mal@atrealty.com.au www.atrealty.com.au

For illustrative purposes only. Not an engineering plan.

Disclaimer: Please note this floor plan is for marketing purposes and is to be used as a guide only. All dimensions are estimates only and may not be exact measurements.