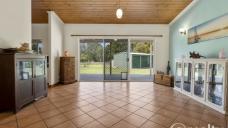

#### THE HOUSE

- \* Large entry foyer leading inside
- \* 4 carpeted bedrooms with Built in Wardrobes
- \* Master bedroom has an ensuite
- \* 3.3mts high ceilings center the home
- \* Big spacious kitchen with D/Washer, gas cooktop & elec oven
- \* 2 x living areas with high timber ceiling
- \* Tiled dining room overlooking the patio
- \* Spacious laundry with lots of bench space & cupboards
- \* Own Seperate toilet
- \* Main bathroom centrals the home
- \* Extra wide hallways
- \* Full length rear patio overlooking the back yard
- \* 21 Solar panels with a 6.5kw inverter big \$\$\$\$ savings, battery ready
- \* Instantaneous hot water system
- \* Water tank plumbed to D/Washer and Filter tap