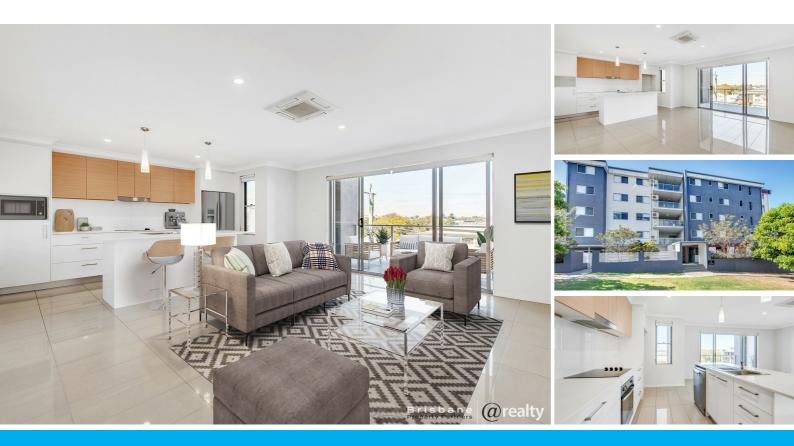

### STUNNING CONTEMPORARY APARTMENT

Conveniently located in popular Nundah, this modern and spacious 2 bedroom corner apartment presents an enviable lifestyle opportunity! Boasting a city skyline aspect plus 3 x air conditioners, and offering contemporary and timeless style with an open plan layout and quality appointments, this immaculate residence ensures comfort and practicality for years to come for the homebuyer, or a solid rental return for the astute investor. Only 6 years old, "Toombul View" puts residents conveniently close to train station, shopping village, cafes and amenities, plus easy access to commuter corridors, Brisbane Airport and CBD.

- \* Level 2 corner apartment in a boutique low-rise complex; secure entry, lift
- \* Wide open-plan living area with air conditioning, flooded with natural light
- \* Gloss tiles, modern decor, quality fixtures and inclusions, ample storage
- \* Large and private entertainer's balcony, district outlook with city skyline view
- \* Designer kitchen, stone benches, island meals counter, soft-close drawers, dishwasher
- \* Master suite with air conditioning, walk-in-robe, quality ensuite bathroom
- \* Generous second bedroom, air conditioning, built-in-robe with shelving, hanging space
- \* Quality main bathroom; European laundry plus large linen press/store
- \* Remote entry lock-up garage with 1 x exclusive car parking space on title
- \* Secure boutique complex in a quiet, desirable location, bus stop nearby
- \* 300m walk to Toombul train station, 500m walk to Nundah Village, cafés, Woolworths
- $^{\ast}$  Superbly convenient to M7 tunnel, M1 Gateway, 6-min drive to  $\bar{B}risbane$  Airport, 15-min drive to CBD
- \* Reasonable body corporate levies, beautifully maintained and pet-friendly complex
- \* Fabulous low-maintenance lifestyle opportunity for the homebuyer, or investor alike
- \* Rental appraisal up to \$600pw VACANT NOW!