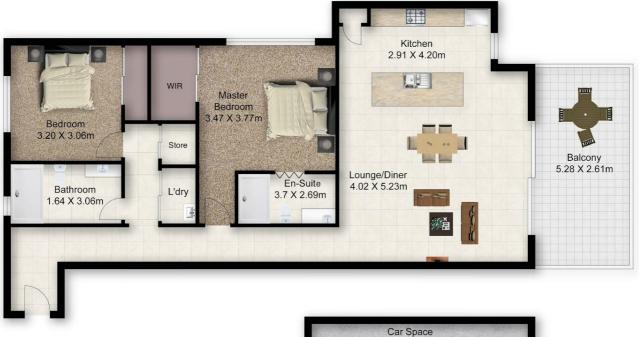

### Unit 12, 34 Hows Rd, Nundah QLD 4012

Dimensions are approximate & therefore should only be used for illustrative purposes.

Approx. Gross Internal Floor Area 1208.78 SQ FT / 112.3 SQM

Disclaimer: Please note this floor plan is for marketing purposes and is to be used as a guide only. All dimensions are estimates only and may not be exact measurements.