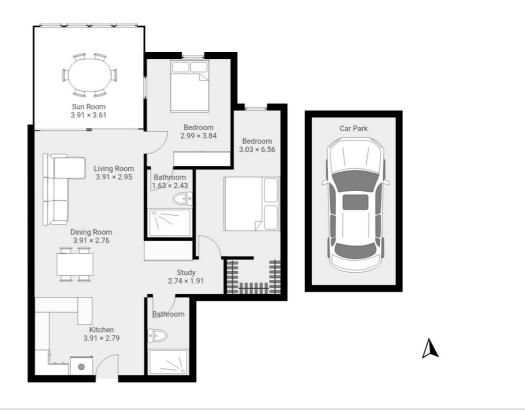

### 2 BED | 2 BATH | 1 CAR

PRICE: Under Contract

OPEN FOR INSPECTION: N/A

Jason Hurst 0414717817 jason@atrealty.com.au www.atrealty.com.au

\*Artist Impression, Indicative only. Size and dimensions are approximate; they are subject to errors and inaccuracies and no liability will be accepted. All information contained herein is gathered from sources we believe to be reliable. Plans are shown for marketing purposes only and interested persons should rely on their own enquiries. Internal approx\* 100m.sq Garage / storage\* 18m.sq Total approx\* 118m.sq

Disclaimer: Please note this floor plan is for marketing purposes and is to be used as a guide only. All dimensions are estimates only and may not be exact measurements.

*(arealty)* 

Jason Hurst 0414717817 jason@atrealty.com.au www.atrealty.com.au