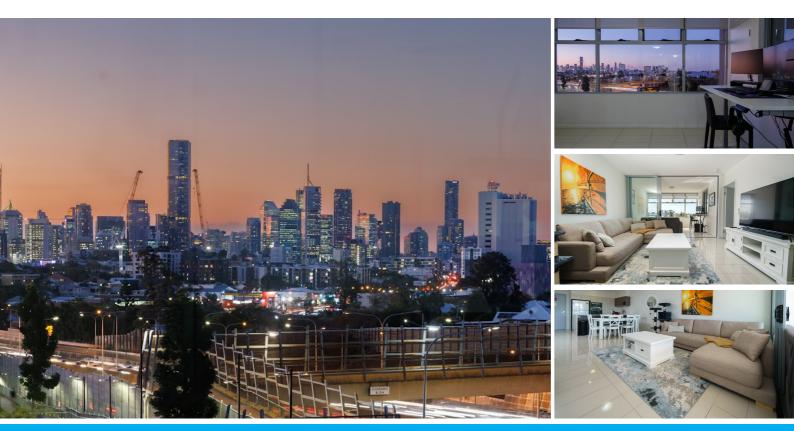

#### MODERN 2 BED + 2 BATH APARTMENT WITH DIRECT CITY VIEWS FROM LV 7

Apartment Highlights:

2 bedrooms and 2 bathrooms.

Total floor area of approx. 100 square meters, plus a secure car park in the B2 level.

Well-proportioned bedrooms, one featuring a built-in robe and ensuite, and the other equipped with a walk-in robe, both offering northward views towards the city.

A fully modern kitchen complete with stone benchtops, stainless steel appliances, dishwasher, and a breakfast bar.

Air-conditioning in both the bedrooms and the living area.

Internal laundry space containing a washing machine and dryer.

Prime Location:

Direct access to the Buranda Busway and Buranda Train Station, facilitating swift travel to the city, as well as esteemed institutions like UQ, QUT, and Griffith Universities. School catchments: Buranda State School (Prep to Year 6), Brisbane South State Secondary College (Year 7 to Year 9), Brisbane State High School (Year 10 to Year 12).

This unit truly encompasses an all-encompassing lifestyle, enhanced by the stunning rooftop amenities that offer resort-like luxuries.