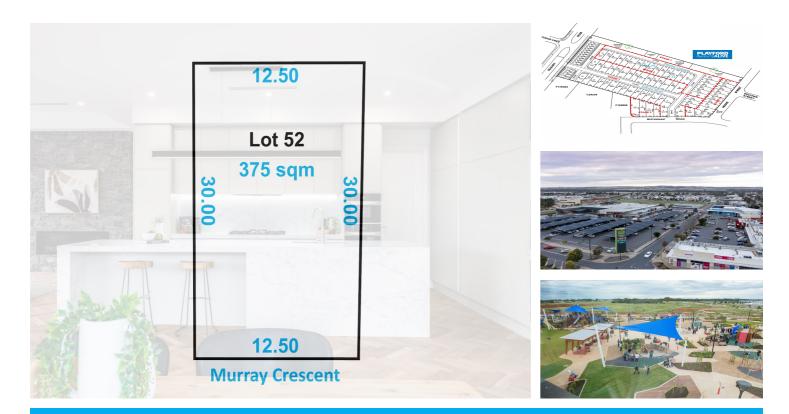

## LOT 52 MURRAY CRESCENT, SMITHFIELD PLAINS

## SECURE YOUR BIG DREAM LAND WITH DOUBLE GARAGE (STCC) WIDTH IN PLAYFORD ALIVE!!

Buy the big double garage (STCC) land of 375 sqm in the heartland of Playford Alive at Smithfield Plains. Spread over more than 500 hectares of new boutique development, it is one of the few remaining blocks not to be missed.