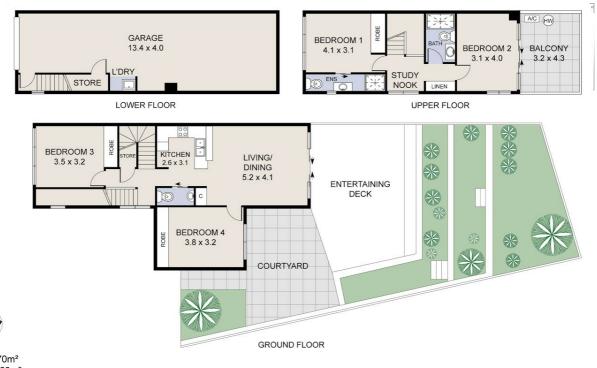

The cleverly arranged floor plan features two bedrooms on the main level, together with a convenient guest powder room and under-stair storage. Ascend to the upper level where you'll find two further generous bedrooms, and two modern bathrooms each with showers.

With a double tandem garage, you'll have more than enough room for a couple of vehicles, with space left over for your storage needs or home gym setup.

Visitor parking is conveniently located alongside, making hosting friends and family a breeze. You'll be situated in close proximity to the University of Canberra, Northside Hospital, and Belconnen CBD, whilst still offering effortless access to arterial roads for both the City and Woden.

## 4 BED | 2 BATH | 2 CAR

PRICE: \$760,000 - \$810,000

OPEN FOR INSPECTION: N/A

Catherine Halloran 0490045819 catherine@thepropertyagents.com.au www.thepropertyagents.com.au

INT: 170m<sup>2</sup> EXT: 160m<sup>2</sup> TOTAL: 330m<sup>2</sup>

Disclaimer: Please note this floor plan is for marketing purposes and is to be used as a guide only. All dimensions are estimates only and may not be exact measurements.

Catherine Halloran 0490045819 catherine@thepropertyagents.com.au www.thepropertyagents.com.au