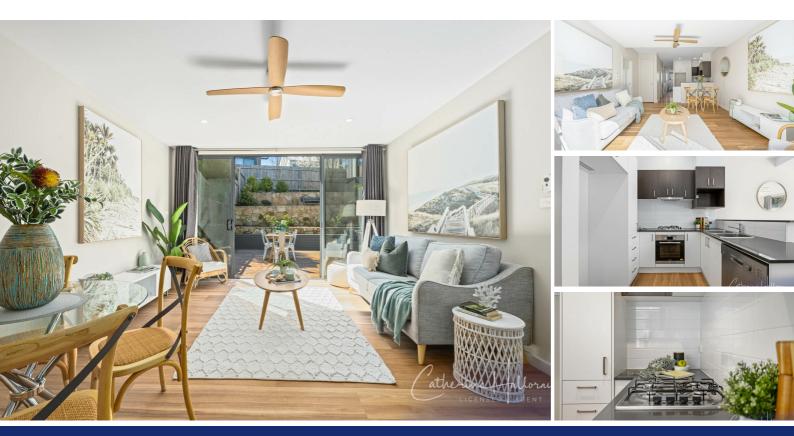

## LARGEST COURTYARD IN THE COMPLEX!

Welcome to modern living within the sought-after "Hillside Villas" complex, where this captivating 3-4 bedroom residence offers a thoughtfully designed layout that caters to every comfort & convenience.

This immaculate townhouse has been beautifully taken care of. The kitchen and living area, completed with new elegant timber-look floors, create a warm and inviting ambiance. Buyers will love the modern tones of the kitchen, complete with both gas cooktop, dishwasher, and generous bench space. Expansive sliding doors lead you to the largest courtyard in the complex, seamlessly merging indoor and outdoor spaces. The large deck is the perfect place for alfresco entertaining, with separate paved area for the BBQ all with a backdrop of attractive tiered garden beds.

The cleverly arranged floor plan features two bedrooms on the main level, together with a convenient guest powder room and under-stair storage. Ascend to the upper level where you'll find two further generous bedrooms, and two modern bathrooms each with showers.

- 126sqm (approx) Living + 42sqm Garage
- 130sqm Courtyard w/ Large Deck
- Modern Kitchen w/ Bosch Appliances
- Built-Ins to 3 of 4 Bedrooms
- · Balcony off Bedroom 2