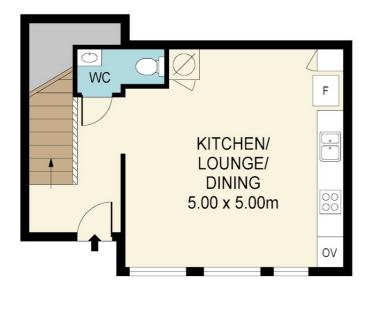

### 2 BED | 2 BATH | 0 CAR

PRICE:

Enquiries Over \$690,000

**OPEN FOR INSPECTION:** 

N/A

Kenneth Alexis 02885088844 kennethalexis@realty.co.nz www.atrealty.co.nz

**GROUND LEVEL** 

### B2/4-6 WILLIAM ROBERTS RD, PAKURANGA

Disclaimer; Please note that while the information contained in this floor plan is provided by reliable sources, we cannot guarantee its accuracy. It is intended as a guide only. Interested parties should rely on their own enquiry. Drawing not to scale. Dimensions are approximate.

Disclaimer: Please note this floor plan is for marketing purposes and is to be used as a guide only. All dimensions are estimates only and may not be exact measurements.