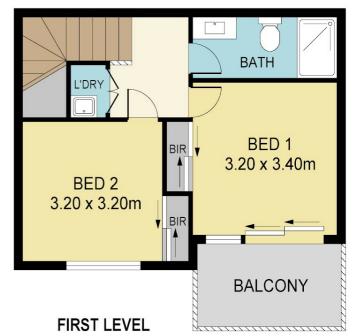

### 2 BED | 2 BATH | 0 CAR

PRICE:

Enquiries Over \$690,000

**OPEN FOR INSPECTION:** 

N/A

Kenneth Alexis 02885088844 kennethalexis@realty.co.nz www.atrealty.co.nz

**GROUND LEVEL** 

### B2/4-6 WILLIAM ROBERTS RD, PAKURANGA

Disclaimer; Please note that while the information contained in this floor plan is provided by reliable sources, we cannot guarantee its accuracy. It is intended as a guide only. Interested parties should rely on their own enquiry. Drawing not to scale. Dimensions are approximate.

Disclaimer: Please note this floor plan is for marketing purposes and is to be used as a guide only. All dimensions are estimates only and may not be exact measurements.