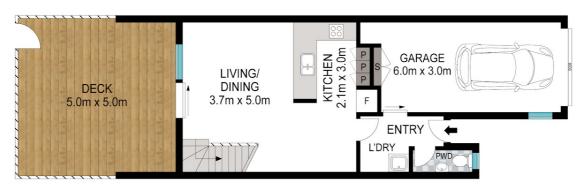

#### Downstairs

- Laundry
- Dining/Lounge Room
- New Kitchen with X appliancesGarage
- · Large Courtyard with Deck
- Additional Toilet/Powder Room

The recently renovated kitchen would be a dream to entertain and cook up a storm. On renovation the breakfast bar was extended providing convenience and a huge work area for a townhouse. Freshly painted throughout there is nothing to do but move on in and start enjoying simple living.

### 2 BED | 1 BATH | 1 CAR

PRICE:

By Negotiation

**OPEN FOR INSPECTION:** 

N/A

Glen Stevens 0417070693 glen@creamproperty.com.au

**FIRST FLOOR** 

**GROUND FLOOR** 

INT: 99 m<sup>2</sup> EXT: 35 m<sup>2</sup>

Scale in metres. Indicative only. Dimensions are approximate. All information contained herein is gathered from sources we believe to be reliable. However, we cannot guarantee its accuracy and interested persons should rely on their own enquiries.

86/14 Kensington Place, Birkdale

Disclaimer: Please note this floor plan is for marketing purposes and is to be used as a guide only. All dimensions are estimates only and may not be exact measurements.