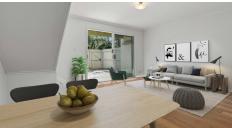

#### Downstairs

- Laundry
- Dining/Lounge Room
- New Kitchen with X appliancesGarage
- · Large Courtyard with Deck
- Additional Toilet/Powder Room

The recently renovated kitchen would be a dream to entertain and cook up a storm. On renovation the breakfast bar was extended providing convenience and a huge work area for a townhouse. Freshly painted throughout there is nothing to do but move on in and start enjoying simple living.