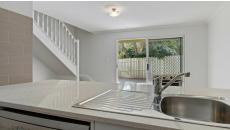

#### Downstairs

- Laundry
- Dining/Lounge Room
- New Kitchen with X appliancesGarage
- · Large Courtyard with Deck
- Additional Toilet/Powder Room

The recently renovated kitchen would be a dream to entertain and cook up a storm. On renovation the breakfast bar was extended providing convenience and a huge work area for a townhouse. Freshly painted throughout there is nothing to do but move on in and start enjoying simple living.