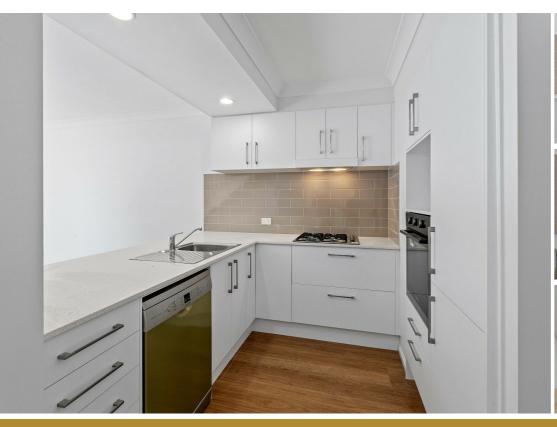

#### Downstairs

- Laundry
- Dining/Lounge Room
- New Kitchen with X appliancesGarage
- · Large Courtyard with Deck
- Additional Toilet/Powder Room

The recently renovated kitchen would be a dream to entertain and cook up a storm. On renovation the breakfast bar was extended providing convenience and a huge work area for a townhouse. Freshly painted throughout there is nothing to do but move on in and start enjoying simple living.