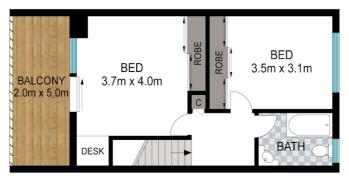

#### Upstairs:

- 2 Generous Size Bedrooms, one with Balcony
- Large Bathroom

### 2 BED | 1 BATH | 1 CAR

PRICE:

By Negotiation

**OPEN FOR INSPECTION:** 

N/A

Glen Stevens 0417070693 glen@creamproperty.com.au

**FIRST FLOOR** 

**GROUND FLOOR** 

INT: 99 m<sup>2</sup> EXT: 35 m<sup>2</sup>

Scale in metres. Indicative only. Dimensions are approximate. All information contained herein is gathered from sources we believe to be reliable. However, we cannot guarantee its accuracy and interested persons should rely on their own enquiries.

86/14 Kensington Place, Birkdale

Disclaimer: Please note this floor plan is for marketing purposes and is to be used as a guide only. All dimensions are estimates only and may not be exact measurements.