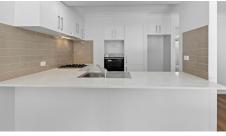

#### Downstairs

- Laundry
- Dining/Lounge Room
- New Kitchen with X appliancesGarage
- · Large Courtyard with Deck
- Additional Toilet/Powder Room

The recently renovated kitchen would be a dream to entertain and cook up a storm. On renovation the breakfast bar was extended providing convenience and a huge work area for a townhouse. Freshly painted throughout there is nothing to do but move on in and start enjoying simple living.