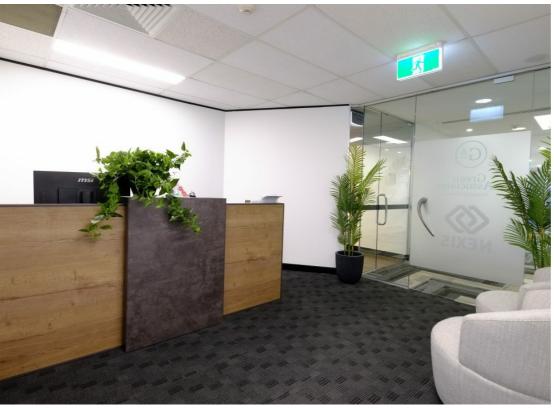

# IT'S PRETTY GOOD VALUE AND IS FITTED OUT NICELY. WELL WORTH AN INSPECTION IF YOU WANT TO SET UP AN OFFICE IN THE CITY.

Tenancy has an NLA of 162m2 and has an efficient rectangular style fitout comprised of multiple workstations, executive offices, a generous boardroom, a server rack and ample storage, all the while offering tenants respectable riverside views.

Excellent location along Coronation Drive, with access to multiple transport nodes, a plethora of retail amenity and within the Milton business hub. Secure carparking available onsite, along with EOT facilities.

#### **FEATURES**

City views
Close to public transport
Ducted air-conditioning
End of trip facilities
Flexible lease options
Kitchen
Meeting rooms
Offices
Onsite cafe
Secure parking facilities
Signage options
Workstations