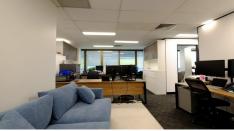

# IT'S PRETTY GOOD VALUE AND IS FITTED OUT NICELY. WELL WORTH AN INSPECTION IF YOU WANT TO SET UP AN OFFICE IN THE CITY.

Tenancy has an NLA of 162m2 and has an efficient rectangular style fitout comprised of multiple workstations, executive offices, a generous boardroom, a server rack and ample storage, all the while offering tenants respectable riverside views.

#### **FEATURES**

City views
Close to public transport
Ducted air-conditioning
End of trip facilities
Flexible lease options
Kitchen
Meeting rooms
Offices
Onsite cafe
Secure parking facilities
Signage options
Workstations