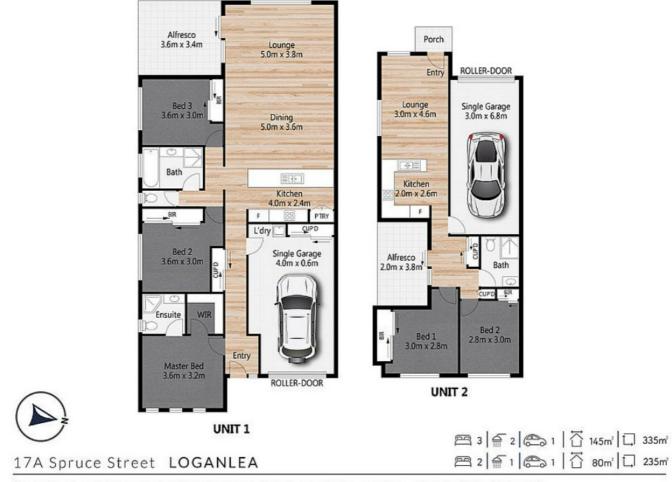

5 BED | 3 BATH | 2 CAR

PRICE: \$800,000

OPEN FOR INSPECTION: N/A

Ash Payman 0469385846 ash@atrealty.com.au www.atrealty.com.au

Plans are shown for marketing purposes only. All dimensions are approximate; they are subject to errors and inaccuracies and no liability will be accepted.

Disclaimer: Please note this floor plan is for marketing purposes and is to be used as a guide only. All dimensions are estimates only and may not be exact measurements.

Ash Payman 0469385846 ash@atrealty.com.au www.atrealty.com.au