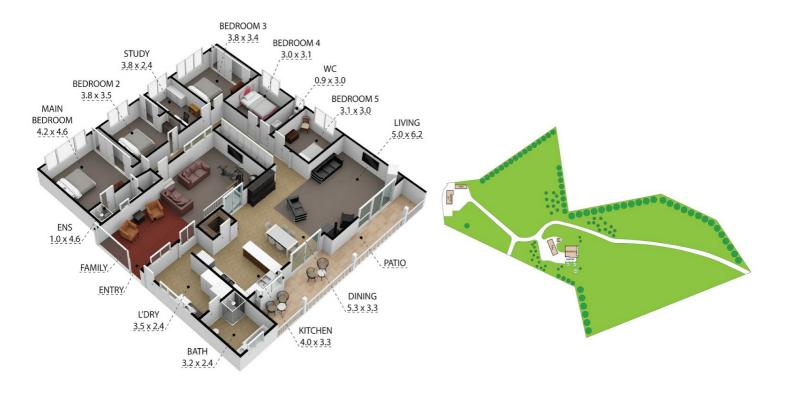

There's room for all here with two single bedrooms, two double rooms with BIR's, sizeable master bedroom with BIR's and 3 year old ensuite, plus a home office or extra toy room. Step straight into the laundry wet area with muddy boots or gardening clothes and jump directly into the shower or bath with the huge laundry and adjacent bathroom with their own direct access from outside, at the rear of the home and lots of storage.

## 5 BED | 2 BATH | 6 CAR

PRICE:

\$1,390,000

**OPEN FOR INSPECTION:** 

N/A

Christie Nelson 0407812904 christienelson@atrealty.com.au Christie Nelson Real Estate

170 Shellcot Road, Korumburra 3950 TOTAL APPROX. TOTAL AREA 243 SQ.M

Whilst every attempt has been made to ensure the accuracy of the floor plan contained here, measurements of doors, windows, rooms and any other items are approximate and no responsibility is taken for any error, omission, or misstatem This plan is for illustrative purposes only and should be used as such by any orospective purchaser.

Disclaimer: Please note this floor plan is for marketing purposes and is to be used as a guide only. All dimensions are estimates only and may not be exact measurements.