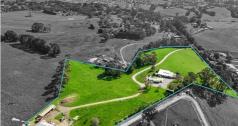

Situated only a few minutes from town on a sealed road, this delightful home on approx. 14 gently undulating acres, features the most spectacular North-facing views, well-planned infrastructure for running your own hobby farm with ease, is privately located and is ready to just move into and enjoy as all of the hard work has already been done.

The 5 bedroom (plus study) home has been lovingly maintained and has played host to some fun family gatherings with it's manicured lawns, climbing trees, chlorinated swimming pool with an epic view, 2 outdoor entertaining areas and extensive shedding with an office and games area/ pool room that's Daryl Kerrigan worthy.