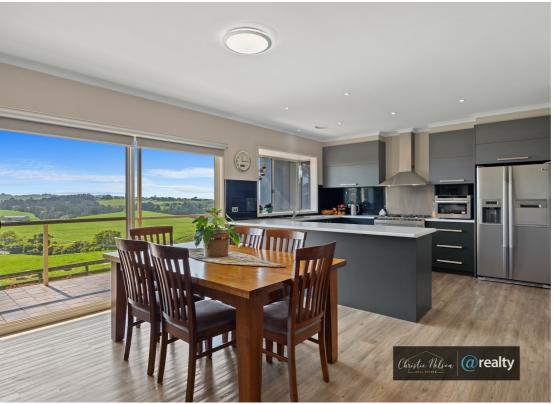

The open plan living, dining and kitchen area provide the ideal place to spend time with loved ones. The kitchen has been updated and features a WI pantry, 900ml gas cook top and elec. oven and lots of storage. The living/dining area has a wood fire, R/C, surround sound system and two sets of sliding doors to the verandah.

There's room for all here with two single bedrooms, two double rooms with BIR's, sizeable master bedroom with BIR's and 3 year old ensuite, plus a home office or extra toy room. Step straight into the laundry wet area with muddy boots or gardening clothes and jump directly into the shower or bath with the huge laundry and adjacent bathroom with their own direct access from outside, at the rear of the home and lots of storage.