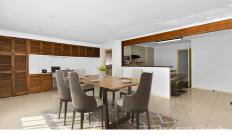

Step inside to find a spacious living room and an open-plan kitchen, meals, study nook and family room that create inviting living spaces. Three bedrooms, all with ample wardrobe space, a central bathroom, a separate WC, and a dedicated laundry complete the layout. Enjoy year-round comfort with two wall heaters, two air conditioners, ceiling fans, external sun blinds, and quality curtains. New bathroom fixtures, downlights in the living areas with skylight, and stainless steel appliances in the kitchen, enhance the overall appeal for families and investors alike.