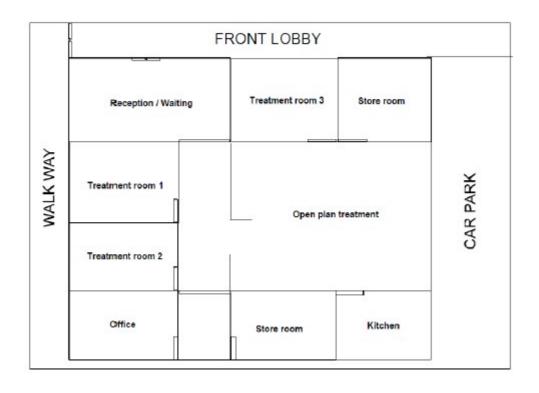

### Suite G.01 Floor Plan - 136m2

Introducing the Perfect Space for Your Medical Practice or Office Needs! Discover our spacious 136sqm tenancy, suited for a medical practice or an office user, this exceptional space features everything you require for a successful operation. Step into a welcoming reception/waiting area, providing a comfortable environment for your patients or clients. With three treatment rooms and a generously sized open-plan treatment area, you'll have ample space to deliver exceptional care or conduct business operations efficiently. Need additional storage? Look no further! Benefit from two storerooms and an office space, ensuring you have all the room you need to organize your supplies or attend to administrative tasks. What's more, this flexible tenancy can easily be reconfigured to cater to office users. Whether you require individual workspaces, collaborative areas, or meeting rooms, our space can adapt to meet your specific requirements. 301 Coronation Drive recently having undergone a full refurbishment, you'll enjoy a modern and inviting entrance foyer, creating a professional first impression for your clients. Additionally, our state-of-the-art EOTF, complete with lockers, showers, and bike facilities, promotes a healthy work-life balance for you and your team. Don't miss out on this remarkable opportunity!