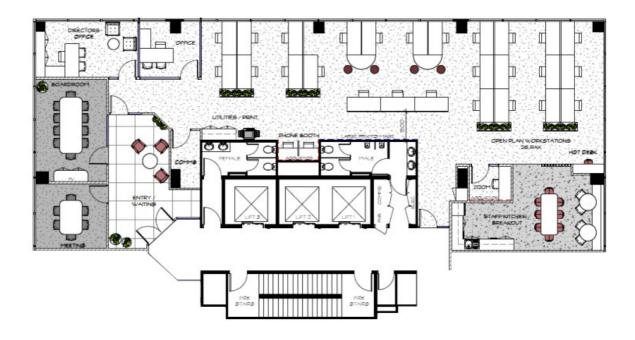

## Suite 5.02 Proposed Floor Plan - 298m2

301 Coronation Drive | Milton

Disclaimer: Please note this floor plan is for marketing purposes and is to be used as a guide only. All dimensions are estimates only and may not be exact measurements.