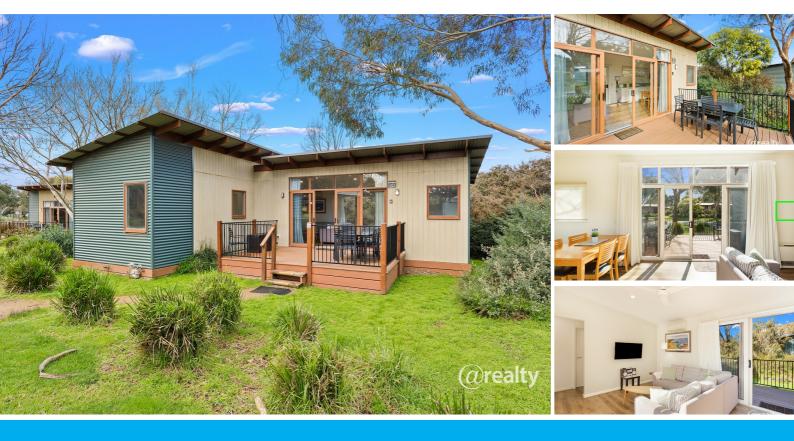

## LIFESTYLE INVESTMENT - A PERFECT RESORT RETREAT

Villa 226 is a great investment opportunity in the popular Ramada Resort on Phillip Island. Ideally located in a prime spot, this villa includes two bedrooms with built-in robes, one bathroom, an open-plan living, dining and kitchen area featuring a dishwasher, air-conditioning, and high ceilings. The two outdoor spaces consist of a north-facing entertaining deck with a bbq and outdoor dining setting. Villa 226 has been refurbished and features floating floors, carpet to the bedrooms, lighting, and composite decking. Villa 226 is perfectly located for guests seeking to indulge in the resort's numerous amenities.

The Ramada Resort Phillip Island offers a relaxed and comfortable holiday experience in a stunning natural location. The resort is an easy two-hour drive from Melbourne and conveniently located in the centre of Phillip Island, set on 65 acres of beautiful countryside. Ramada Phillip Island is surrounded by native gardens and natural bushland, creating the ideal atmosphere to relax and unwind. Ramada resort offers 1 heated indoor pool, 3 Outdoor pools, 1 indoor spa, 2 outdoor spas, a Sauna, Gymnasiums, Tennis Courts, BBQs, a Restaurant, Cafe, Bar, Event and conference facilities, a Games room, Children's playground, Go Karts and more.

These sought-after villas offer exceptional value and an excellent opportunity for those looking for an investment property. You will appreciate all of the incredible amenities this resort offers, and it's only a short walk to the resort's restaurant, cafe and bar.