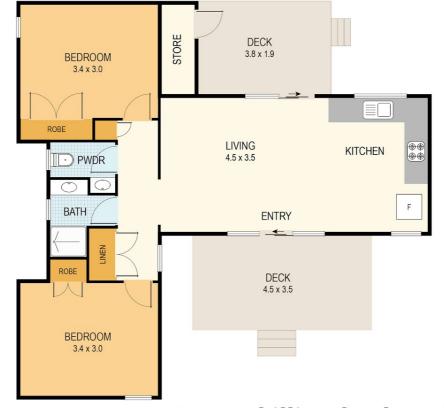

## 2 BED | 1 BATH | 1 CAR

PRICE: \$320,000

OPEN FOR INSPECTION: N/A

Ryan Owens 0407747188 ryanowens@atrealty.com.au www.atrealty.com.au

226/2128 Phillip Island Road, Cowes

Ryan Owens @realty 0407 747 188

This plan is for illustrative purposes only and should be used as such by any prospective purchasers. Purchasers are advised to carry out their own investigation, as no warranty is given to the plans accuaracy.

Disclaimer: Please note this floor plan is for marketing purposes and is to be used as a guide only. All dimensions are estimates only and may not be exact measurements.