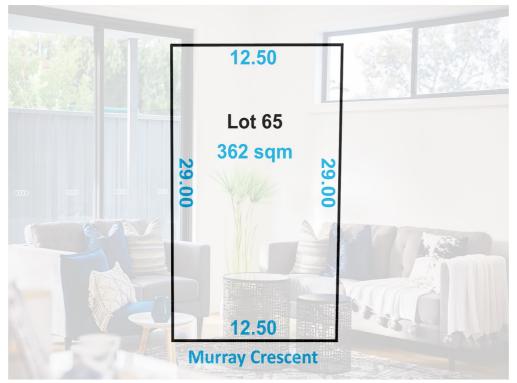

## LOT 65 MURRAY CRESCENT, SMITHFIELD PLAINS

## DISCOVER YOUR DREAM BLOCK WITH DOUBLE GARAGE (STCC) WIDTH IN PLAYFORD ALIVE!!

Buy your dream block with double garage (STCC) width of 362 sqm in the heartland of Playford Alive at Smithfield Plains. Spread over more than 500 hectares of new boutique development, it is one of the few remaining blocks not to be missed.