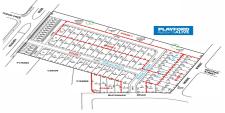

## DISCOVER YOUR DREAM BLOCK WITH DOUBLE GARAGE (STCC) WIDTH IN PLAYFORD ALIVE!!

Buy your dream block with double garage (STCC) width of 362 sqm in the heartland of Playford Alive at Smithfield Plains. Spread over more than 500 hectares of new boutique development, it is one of the few remaining blocks not to be missed.

Save on stamp duty by first settling on the land and take advantage of first homeowners' grant \*. Playford Alive is a master planned estate with schools, parks, wetlands, town centre and easy access to transport and more information is at the end of this text.