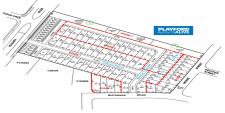

## BUILD YOUR DREAM HOME ON DOUBLE GARAGE (STCC) WIDTH LAND IN PLAYFORD ALIVE!!

Build your dream home on double garage (STCC) width land of 362 sqm in the heartland of Playford Alive at Smithfield Plains. Spread over more than 500 hectares of new boutique development, it is one of the few remaining blocks not to be missed.

Save on stamp duty by first settling on the land and take advantage of first homeowners' grant \*. Playford Alive is a master planned estate with schools, parks, wetlands, town centre and easy access to transport and more information is at the end of this text.