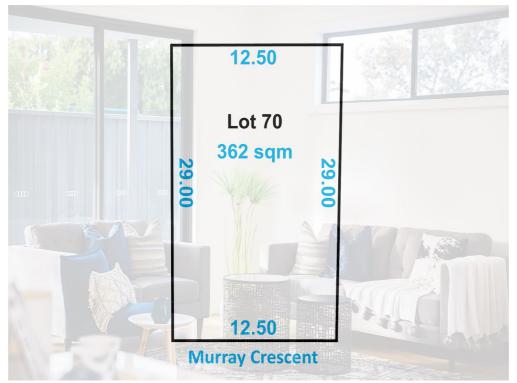

## LOT 70 MURRAY CRESCENT, SMITHFIELD PLAINS

## BUILD YOUR DREAM HOME ON DOUBLE GARAGE (STCC) WIDTH LAND IN PLAYFORD ALIVE!!

Build your dream home on double garage (STCC) width land of 362 sqm in the heartland of Playford Alive at Smithfield Plains. Spread over more than 500 hectares of new boutique development, it is one of the few remaining blocks not to be missed.