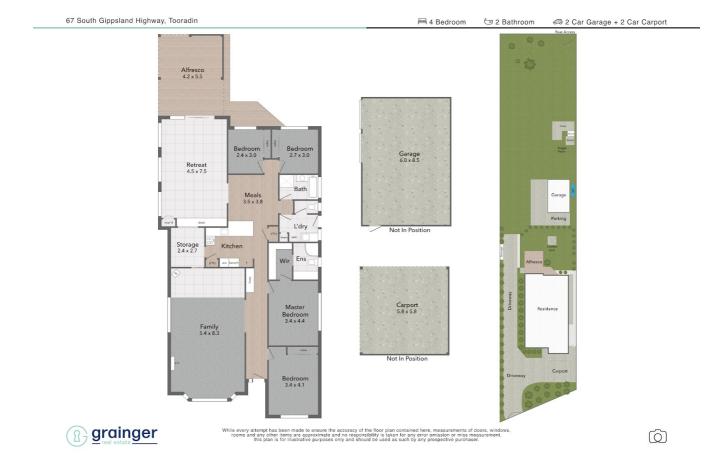

## RARE OPPORTUNITY WITH ENDLESS POTENTIAL!

4 🕮 | 2 📛 | 4 📾

This remarkable property is brimming with potential and endless opportunities, this very rare and truly special property showcases generous family living proudly set on approximately 2000sqm2 (1/2 acre) approx. Situated within only a short stroll to all this sought-after coastal township has on offer, such as Tooradin's Foreshore, boat ramp, jetty and shops.

Relaxed family living and dining zones, a centralised entertainer's kitchen featuring an island/breakfast bar, quality appliances, walk-in pantry & ample storage, seamlessly adjoining the separate lounge room, all of which effortlessly works together to provide expansive dimensions for the entire family.

Highlighted by free-flowing entertaining spaces and balanced by generous accommodation; the spacious master bedroom with walk in robe and ensuite and the remaining 3-bedrooms with built in robes centralised bathroom, separate toilet and designated laundry, complete this functional yet flawless floorplan for everyday family living.

Outside, a generous undercover alfresco & delicate gardens envelop the home, all providing delightful spaces to sit, relax and enjoy the crisp beauty found within the immediate environment. A rare opportunity with endless potential to renovate, knock down & build your dream PRICE: \$975,000 - \$1,072,500 OPEN FOR INSPECTION: N/A.