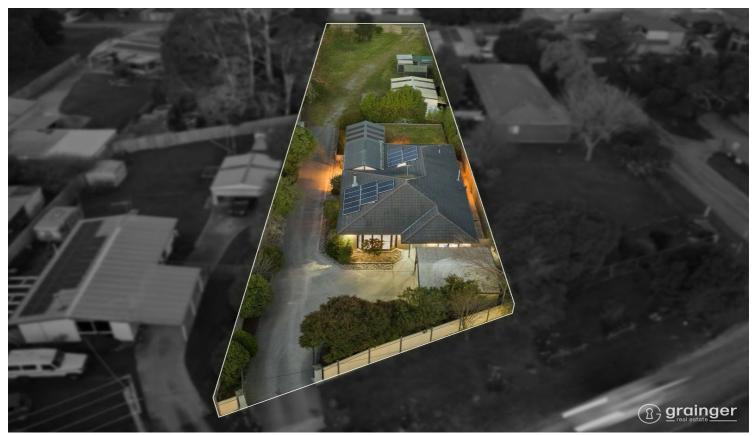

## 67 SOUTH GIPPSLAND HIGHWAY, TOORADIN, VIC, 3980

## RARE OPPORTUNITY WITH ENDLESS POTENTIAL!

4 🕮 | 2 📛 | 4 📾

This remarkable property is brimming with potential and endless opportunities, this very rare and truly special property showcases generous family living proudly set on approximately 2000sqm2 (1/2 acre) approx. Situated within only a short stroll to all this sought-after coastal township has on offer, such as Tooradin's Foreshore, boat ramp, jetty and shops.