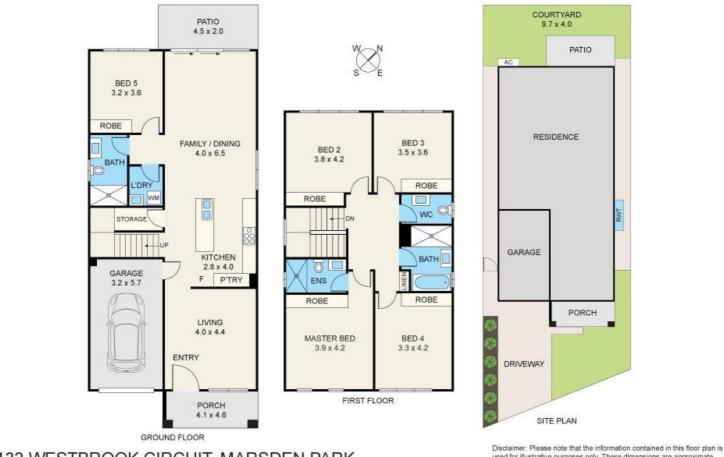

## 5 BED | 3 BATH | 2 CAR

PRICE: Contact Agent

OPEN FOR INSPECTION: N/A

Hari Hiralal 0404558654 hari@atrealty.com.au www.atrealty.com.au

132 WESTBROOK CIRCUIT, MARSDEN PARK

Disclaimer: Please note that the information contained in this floor plan is used for illustrative purposes only. These dimensions are approximate, interested persons should rely on their own enquires.

Disclaimer: Please note this floor plan is for marketing purposes and is to be used as a guide only. All dimensions are estimates only and may not be exact measurements.

Hari Hiralal 0404558654 hari@atrealty.com.au www.atrealty.com.au