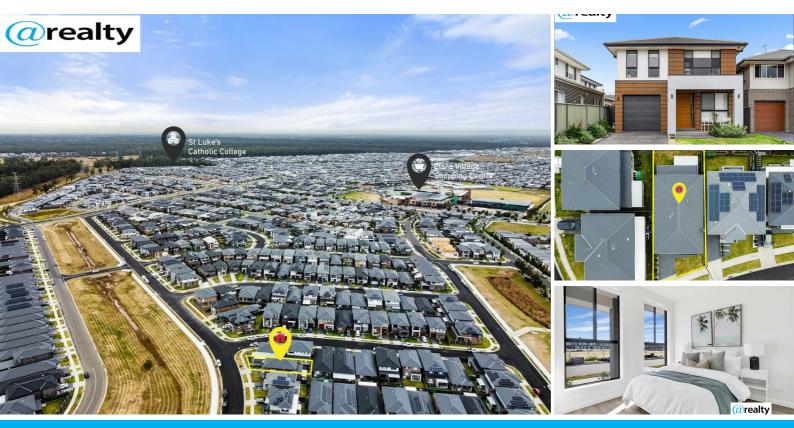

## AS NEW, HUGE 238SQM BUILT AREA HOME IN PRIME LOCATION FOR \$1.1M ONO! MEET AT 132 WESTBROOK CIRCUIT, MARSDEN PARK MUST SELL NOW!!

Hari and team from @realty are delighted to present this unique opportunity to secure this as new 5-bedroom house. Architecturally designed, quality build with premium finishes, and offering peace of mind with modern facilities and lifestyle.

Luxe Inclusions, seamless comfort, convenience and practical space at your fingertips. Nestled within minutes to local amenities including upcoming Metro Station, Elara Village, Woolworths, Marsden Park Business Hub, childcare centres, Schools

Enjoy convenient access to Riverstone and Schofields Railway Stations and bus services to Sydney CBD.

This dream home offers the following low maintenance, stunning features and premium finishes:

- + Fully equipped Gas kitchen with 40mm stone tops, premium appliances
- + 5 Generous size bedrooms with built-in robes, 1 BR on ground floor with full bath
- + En-suite to the master bedroom
- + 3 1/2 Bathrooms, Family bathroom equipped with a modern bathtub and separate shower
- + Separate Laundry
- + Tiles to all living areas and entertainers patio with timber flooring to bedrooms
- + Ducted reverse cycle air conditioning plus natural gas heating point within house
- + Remote garage plus car spot
- + Video Intercom, smoke alarm, LED downlights plus many more quality inclusions