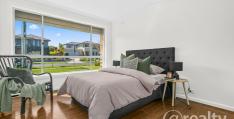

Liveable as is but also offering room for improvement, the Villa has three generous bedrooms, all with built-in robes, a central bathroom, and a separate powder room. The kitchen has stainless steel appliances, including a gas cooktop and an electric oven, while the northern sun shines into the spacious lounge and zoned meals area. Other features include, floorboards, ducted heating, air conditioning, and roller shutters.