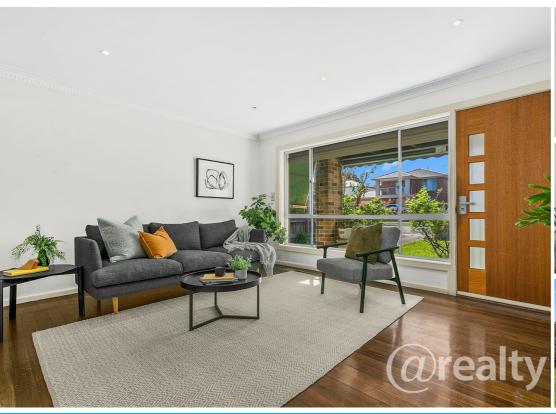

Liveable as is but also offering room for improvement, the Villa has three generous bedrooms, all with built-in robes, a central bathroom, and a separate powder room. The kitchen has stainless steel appliances, including a gas cooktop and an electric oven, while the northern sun shines into the spacious lounge and zoned meals area. Other features include, floorboards, ducted heating, air conditioning, and roller shutters.

This villa is worth your attention! It boasts a spacious front yard, while the back of the property has a private courtyard, and access to a secure garage complete with storage. This could also be a great project for those with imagination, to extend or build new (STCA).