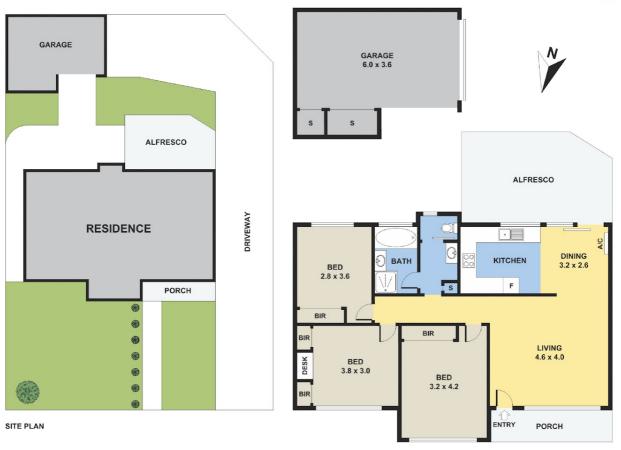

## CHARMING THREE BEDROOM VILLA

This Villa presents a remarkable prospect for first-time buyers, retirees, and investors in Mulgrave's real estate market. Positioned on a highly desired street, located at the front and occupies approximately 318 square meters of land, one of just two on the block.

Liveable as is but also offering room for improvement, the Villa has three generous bedrooms, all with built-in robes, a central bathroom, and a separate powder room. The kitchen has stainless steel appliances, including a gas cooktop and an electric oven, while the northern sun shines into the spacious lounge and zoned meals area. Other features include, floorboards, ducted heating, air conditioning, and roller shutters.

This villa is worth your attention! It boasts a spacious front yard, while the back of the property has a private courtyard, and access to a secure garage complete with storage. This could also be a great project for those with imagination, to extend or build new (STCA).

Disclaimer: Please note this floor plan is for marketing purposes and is to be used as a guide only. All dimensions are estimates only and may not be exact measurements.