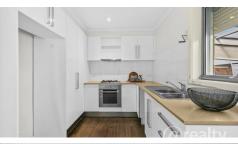

Liveable as is but also offering room for improvement, the Villa has three generous bedrooms, all with built-in robes, a central bathroom, and a separate powder room. The kitchen has stainless steel appliances, including a gas cooktop and an electric oven, while the northern sun shines into the spacious lounge and zoned meals area. Other features include, floorboards, ducted heating, air conditioning, and roller shutters.