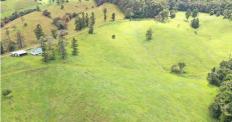

## **GRAZING PROPERTY**

This 82.83 hectar grazing property, nestled along the rolling hills of Millaa Millaa, offers improved pastures, great weight gain history and shelter for about 100 head of cattle all year round.

- 3 Bed 1 Bath 2 Car
- 82.83ha
- Pasture, including Setaria, Brachiaria, and some legumes
- Permanent spring water sources
- · Fully covered, concreted cattle yards
- · Undercover vet crush
- 3-bay machinery shed