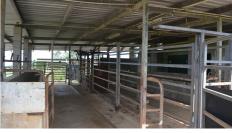

A 3 bedroom cottage with adjacent 2-car carport offers comfortable living in the newly renovated home.

The yards have been converted from a previously existing dairy and is offering plenty of undercover working area and additional rooms to use as work shop space or for storage.

- 3 Bed 1 Bath 2 Car
- 82.83ha
- Pasture, including Setaria, Brachiaria, and some legumes
- Permanent spring water sources
- · Fully covered, concreted cattle yards
- · Undercover vet crush
- 3-bay machinery shed