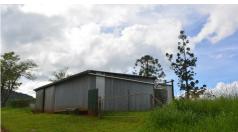

A 3-bay shed is also part of this package with ample space to house all the machinery with and easy access from the road.

Cattle can access natural water from every paddock which can avoid the headache of worrying about troughs filling up.

- 3 Bed 1 Bath 2 Car
- 82.83ha
- Pasture, including Setaria, Brachiaria, and some legumes
- Permanent spring water sources
- · Fully covered, concreted cattle yards
- · Undercover vet crush
- 3-bay machinery shed