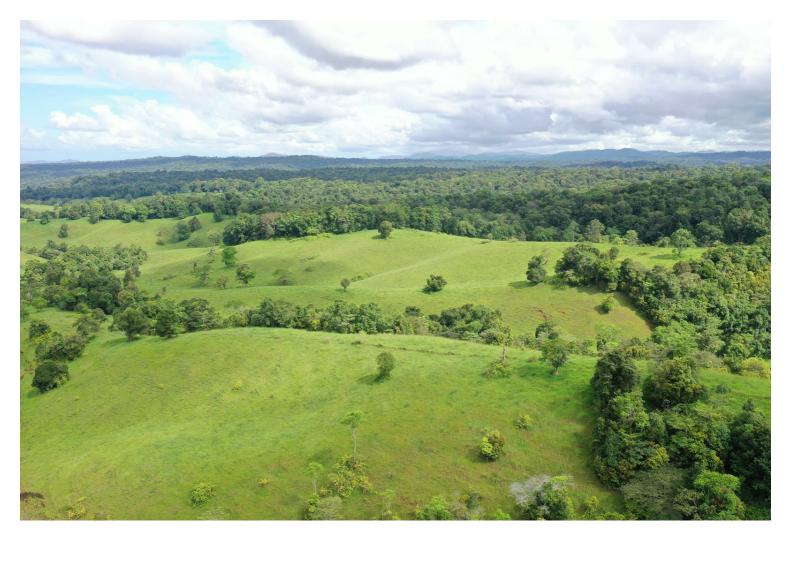

## **GRAZING PROPERTY**

This 82.83 hectar grazing property, nestled along the rolling hills of Millaa Millaa, offers improved pastures, great weight gain history and shelter for about 100 head of cattle all year round.

- 3 Bed 1 Bath 2 Car
- 82.83ha
- Pasture, including Setaria, Brachiaria, and some legumes
- Permanent spring water sources
- · Fully covered, concreted cattle yards
- · Undercover vet crush
- 3-bay machinery shed