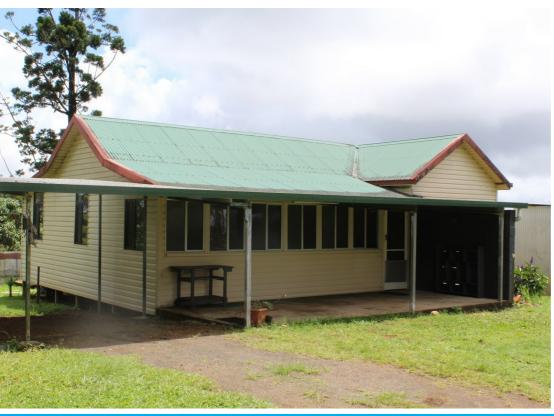

A 3 bedroom cottage with adjacent 2-car carport offers comfortable living in the newly renovated home.

The yards have been converted from a previously existing dairy and is offering plenty of undercover working area and additional rooms to use as work shop space or for storage.

## 3 BED | 1 BATH | 2 CAR

PRICE:

\$1,150,000

**OPEN FOR INSPECTION:** 

N/A

Susanne Reynolds 0408733149 susanner@atrealty.com.au www.atrealty.com.au

Disclaimer: Please note this floor plan is for marketing purposes and is to be used as a guide only. All dimensions are estimates only and may not be exact measurements.