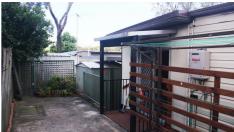

The villa has a convenient ramp for access up to the front verandah and to the front door. This leads into the open plan lounge, dining and kitchen.

There are two bedrooms at the back of the villa and a bathroom to service them. The kitchen has a gas cook top and has been recently renovated as has the bathroom.