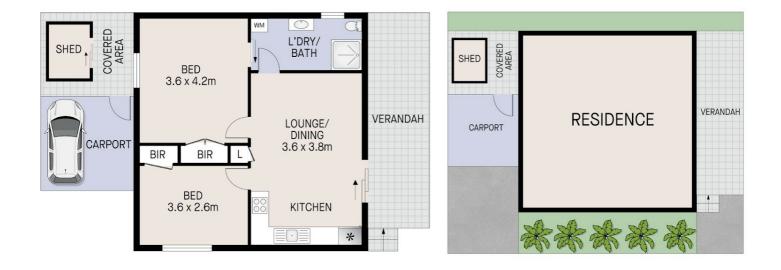

Both large bedrooms enjoy new quality carpeting and their own built-in robes, each accommodated by the spacious combined bathroom/laundry with shower, toilet, mirrored vanity and laundry facilities.

Completing the home is a single carport with gated rear access to a pergola with shed, perfect for those looking to potter about in the low maintenance gardens at the front and rear of the villa. Stroll to local parks, facilities and bus transport, with just minutes to Stanhope Village Shopping Centre, the fresh produce of Parklea Markets and effortless access to the M2 for easy commuting to the city.

#### 2 BED | 1 BATH | 1 CAR

PRICE: \$279,000

OPEN FOR INSPECTION: N/A

Judy Pope 0490045875 judy.pope@atrealty.com.au www.atrealty.com.au

Disclaimer: Please note this floor plan is for marketing purposes and is to be used as a guide only. All dimensions are estimates only and may not be exact measurements.