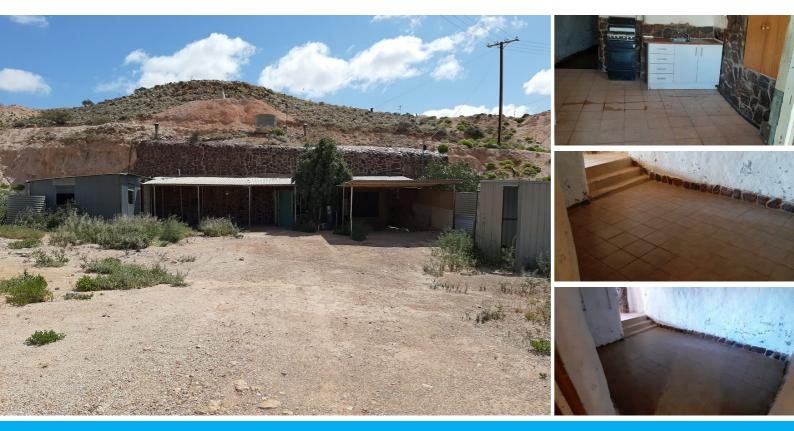

## THE DUGOUT WITH A DIFFERENCE -CONTINUAL DUGOUT – 3 BEDROOMS – QUIET LOCATION

Set in the hills just of the Andamooka Road Quiet location so you can relax and enjoy the country life East facing dugout, so no extreme heat on front of property in afternoon Spacious kitchen with room for large dining table Sunken Lounge room of Kitchen Three bedrooms (master has natural light) Dugout keep constant temperature all year round. Separate bathroom and toilet Plenty of room in front of property to park large vehicles (Minig or Caravan) Building size of approximately 180 square metres Total land size of 3400 square metres ABOUT COOBER PEDY Coober Pedy is in Central South Australia approximately 550 Kilometres north of Port Augusta. Originally Started as an OPAL Mining Town but has grown into a vibrant community with all the facilities of a town many times its size Those services including: IGA Super Market Home Hardware store (Part of Mitre 10 Group) Hospital and Aged Care Facilities Police, Fire Brigade and Ambulance Services School (reception to year 12) and Tafe College and Childcare Post Office, Chemist Regular Transport Services (minimum twice a week) by McArdle Freight South Australia's only DRIVE IN THEATRE Churches of Many Denominations Airport and Bus Services (Greyhound service runs most days) Services Stations x 4 Food Outlets including - Restaurants / Takeaway / Casual Dining / Cafes Shops - Clothing / OPAL / Government Offices include - Centrecare / Housing SA / Support Services / Council / Aboriginal