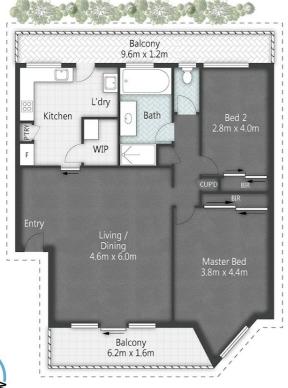

Upon entry, you can't help but be impressed by the generous size of this beautiful home. The unit features an open-plan living and dining area, with plenty of natural light. The spacious kitchen has ample cupboard and bench space, perfect for preparing delicious meals.

Leading off from the living area is the balcony, the ideal place for relaxing whilst enjoying the peaceful river views. If you are looking to entertain a larger group, the common area overlooks uninterrupted river views and is the perfect for socialising with friends or enjoying a family get together.

The two bedrooms are generously sized and feature built-in wardrobes. The main bedroom also has access to the balcony, adding to the overall charm of this beautiful home.

The property is fitted with air-conditioning, ensuring year-round comfort. There are two undercover carparks, providing plenty of room for vehicles.

#### Features Include:

- River views
- Covered patio for entertaining
- Peaceful leafy outlook
- · Large 141m2 floorplan
- Guyatt Park CityCat at your doorstep
- Two spacious bedrooms
- Tandem garage
- Well-maintained complex
- · Air conditioning
- Close proximity to UQ

All dimensions are approximate; they are subject to errors and inaccuracies and no liability will be accepted.

Plans are shown for marketing purposes only.

Disclaimer: Please note this floor plan is for marketing purposes and is to be used as a guide only. All dimensions are estimates only and may not be exact measurements.