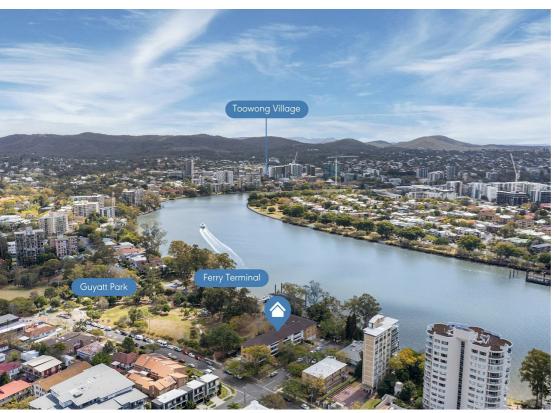

### 4/28 LAURENCE STREET SAINT LUCIA

#### Features Include:

- River views
- Covered patio for entertaining
- Peaceful leafy outlook
- · Large 141m2 floorplan
- Guyatt Park CityCat at your doorstep
- Two spacious bedrooms
- Tandem garage
- Well-maintained complex
- · Air conditioning
- Close proximity to UQ