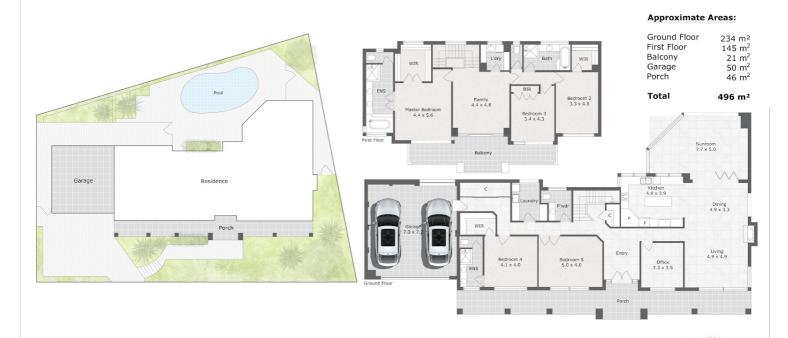

## 5 BED | 3 BATH | 2 CAR

PRICE: Under | Offer

OPEN FOR INSPECTION: N/A

Scott Swingler 0403344649 scott@shore-property.com.au Shore Property

Care has been taken to ensure the accuracy of this floor/site plan, however all dimensions and areas should be considered as approximate. It has been produced as a guide for the purpose of the property sale or lease only. No credit is taken for the original building or landscape design. This floor plan/site plan design is subject to strict copyright and should not be reproduced, copied or altered without prior consent. The Agent, Vendor & Finesse Photography will not be held liable or responsible for any error, omission, misstatement or use of any data shown on this plan.

Disclaimer: Please note this floor plan is for marketing purposes and is to be used as a guide only. All dimensions are estimates only and may not be exact measurements.

12 Chipping Road, City Beach WA 6015