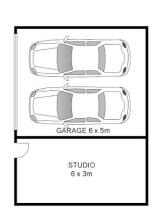

## **FOR SALE**

36 COLDSTREAM STREET, ULMARRA, NSW, 2462 3 🕮 | 1 📛 | 2 📾

COVERED ENTERTAINMENT AREA 5.5 x 2.8m BATH BED 2 3.6 x 3.6m BED 3 3.6 x 2.6m LIVING / DINING 8 x 3.6m BED 1 4.2 x 3.6m LOUNGE KITCHEN 3.8 x 3.6m

36 Coldstream St Ulmarra

Whilst every attempt has been made to ensure the accuracy of the floor plan contained here, measurements of doors, windows, rooms and any other items are approximate and no responsibility is taken for any error, omission, or mis-statement. This plan is for illustrative purposes only and should be used as such by any prospective buyer.