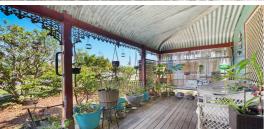

Rumour has it that our offering was built on the turn of the 19th century. Most of the home is constructed in glorious hardwood timber from the original floors right up to the 10-11ft ceilings, and like most of these homes, an extension from the rear has been added providing extra living space. The bullnose veranda takes pride of place within her classic street front façade.

This home has been lovingly enjoyed by the same owner for over 25 years. Here we have 3 traditional bedrooms, most with BIR's, and modifications have been made to convert the original living room to a fourth bedroom (however your direction here is completely personal to your own needs). Storage is a great modern feature of this home, as is the renovated bathroom & laundry. The morocan inspired kitchen with bespoke cabinetry adjoins the living and dining that overlooks the yard. There are multiple access points to the wrap around vernadahs. Airconditioning and fans are located throughout.