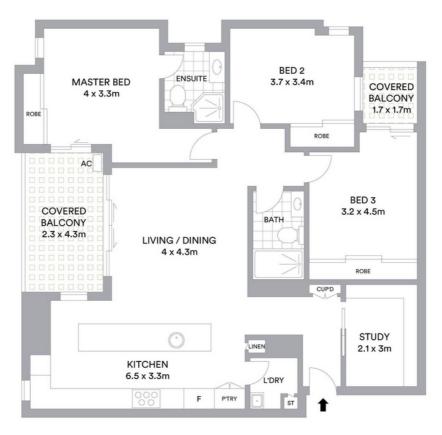

## 3 BED | 2 BATH | 1 CAR

PRICE: \$730,000

OPEN FOR INSPECTION: N/A

Bruce Tame 0419699349 bruce@instylerealty.com.au www.instylerealty.com.au

LEVEL SEVEN

**M**c**Grath** 

Internal 107sqm

Scale in metres. Indicative only. All information contained herein is obtained from sources we believe to be accurate. We cannot guarantee its accuracy. Interested persons should make and rely on their own enquiries

Disclaimer: Please note this floor plan is for marketing purposes and is to be used as a guide only. All dimensions are estimates only and may not be exact measurements.