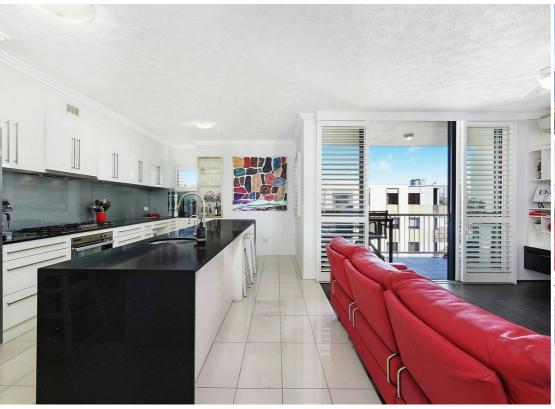

## ENTERTAINERS' DREAM IN THE HEART OF WOOLLOONGABBA

Meeting point for inspections is in Gibbon Street, near the Coles parking entry.

Capturing city views, this sleek top floor apartment is luxuriously spacious and features stylishly updated interiors with quality inclusions. At an enviable lifestyle location, it offers absolute convenience to shops, cafés, restaurants and the recently updated Coles supermarket. - Striking living room includes audio visual display cabinetry - Effortlessly flows onto balcony for entertaining with friends - Chef's kitchen equipped with Smeg appliances and gas cooktop - Soft close drawers, breakfast bar accommodates up to eight - Attractive bedrooms, master appointed with upgraded ensuite - Stunning bathroom has tessellated tiles, separate laundry - Custom study, luxe designer appointments, plantation shutters - Shared heated lap pool, roof top pool, barbecue, gyms, saunas and a theatrette. - On site manager, intercom access, secure car accommodation, plenty of visitor parking plus the option to rent an additional car space. - Walk to South Bank, 'The Gabba' and upcoming Cross River Rail