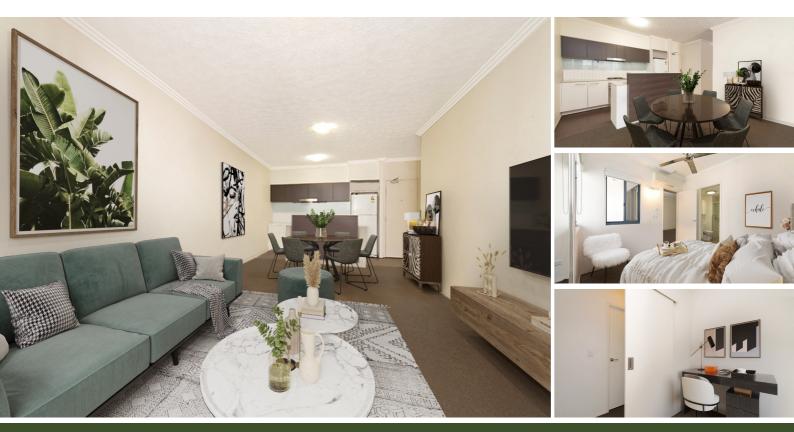

## MOVE IN FOR CHRISTMAS

Looking for a large 2-bedroom 2-bathroom apartment in the popular Gabba Central complex! This unit has a great practical layout and is located in a quiet section within the building. The apartment has been upgraded with new carpet, 2 new air-conditioners plus stylish plantation shutters.

Features include a modern kitchen with stone benchtops, spacious open plan living area, a generous sized study, separate laundry plus the bonus of 2 balconies.

Also, you have 2 good sized bedrooms, both with built-in-robes, 2 modern bathrooms, secure underground parking plus plenty of visitor parking with the option to hire additional car spaces. There is intercom security providing easy access for visitors and the complex has 7 day a week on-site management.

Resort style facilities include a rooftop pool, indoor heated lap pool, 2 gymnasiums, 2 saunas and a private cinema.

The property is tenanted until next month, body corporate fees are \$5,640 per year, rates and water, \$2,700 per year.

Please note that some of the furniture in the photos have been virtually altered to protect the tenant's privacy. Inspections of this property is via Gibbon Street.