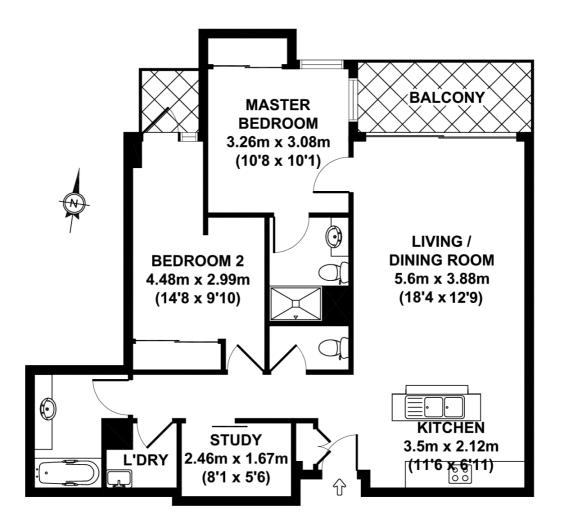

#### 406-803 STANLEY STREET

#### APPROX. GROSS INTERNAL FLOOR AREA 81 SQ M / 872 SQ FT APPROX. FLOOR AREA INCLUDING EXTERNAL AREAS 90 SQ M / 969 SQ FT

Whilst every attempt has been made to ensure the accuracy of the floorplan contained here, measurements of doors, windows and rooms are approximate and no responsibility is taken for any error omission or mis-statement. These plans are for representation purposes only and should be used as such by any prospective purchaser. The services, systems and appliances listed in this specification have not been tested and no guarantee as to their operating ability or their efficiency can be given

Created by REALSCOPE © www.realscope.com.au

Disclaimer: Please note this floor plan is for marketing purposes and is to be used as a guide only. All dimensions are estimates only and may not be exact measurements.