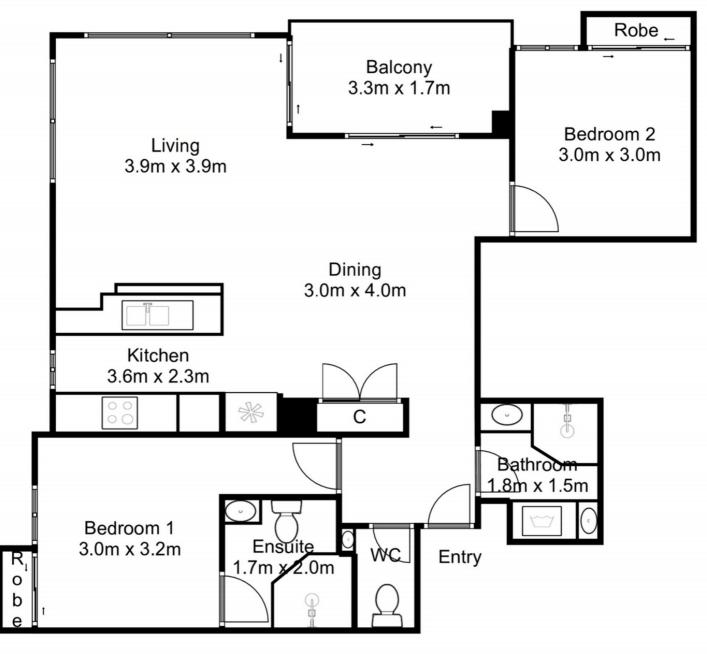

# 129/803 Stanley Street, Woolloongabba

Approx. Areas in m<sup>2</sup> Living Area - 78.0m<sup>2</sup> Decks - 6.2m<sup>2</sup>

Disclaimer: Please note this floor plan is for marketing purposes and is to be used as a guide only. All dimensions are estimates only and may not be exact measurements.

Whilst every attempt has been made to ensure the accuracy of this floor plan, all measurements shown or implied are approximate and no responsibility is taken for any error, or omission, nor is any warranty given. Kitchen, bathooms, appliances, fixtures, fittings or any other items shown are representative only, and do not necessarily match what is in the property. Different bruce may not align correctly. These plans are for illustrative purposes only and should be used as such. Copyright 2022. All rights reserved - www.realestatr.pics.com.au.