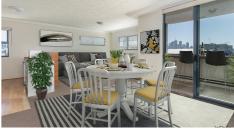

#### Features include:

- -2 generous sized bedrooms, both with built-in robes
- -2 modern bathrooms, with a separate toilet and hand basin
- -stylish kitchen with stone benchtops, dishwasher, pantry, plenty of cupboard space plus the bonus of gas cooking
- -spacious open plan living area providing ample space for separate dining
- -balcony off the living area providing great city views
- -secure underground parking plus plenty of visitor parking and there is also the option to hire additional car spaces
- -intercom security providing easy access for visitors
- -7 day a week on-site management
- -Resort style facilities including a roof top pool, indoor heated lap pool, 2 gymnasiums, 2 saunas and a private cinema
- -currently tenanted for 5 months at \$450 per week
- -Body corporate fees \$5300 per year, Rates and Water charges \$2700 per year