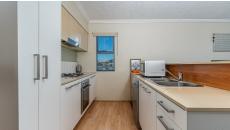

#### Features include:

- -2 generous sized bedrooms, both with built-in robes
- -2 modern bathrooms, with a separate toilet and hand basin
- -stylish kitchen with stone benchtops, dishwasher, pantry, plenty of cupboard space plus the bonus of gas cooking
- -spacious open plan living area providing ample space for separate dining
- -balcony off the living area providing great city views
- -secure underground parking plus plenty of visitor parking and there is also the option to hire additional car spaces
- -intercom security providing easy access for visitors
- -7 day a week on-site management
- -Resort style facilities including a roof top pool, indoor heated lap pool, 2 gymnasiums, 2 saunas and a private cinema
- -currently tenanted for 5 months at \$450 per week
- -Body corporate fees \$5300 per year, Rates and Water charges \$2700 per year