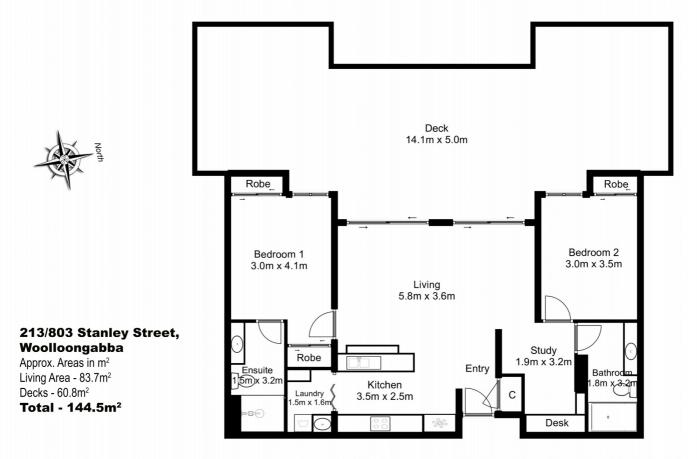

Many features include:

-2 generous sized bedrooms both with built-in robes

-2 large modern bathrooms

-stylish kitchen with stone benchtops, gas cooking, dishwasher, plenty of cupboard/shelving space , pantry plus an oversized sink, great for cleaning the BBQ.

-open plan living area providing ample space for separate dining plus the bonus of having a large custom built-in entertainment unit

- -massive balcony off the living area providing for ideal entertaining or just relaxing -huge study with a built-in desk plus lots of shelving, ideal for a home office
- -separate functional laundry

## 2 BED | 2 BATH | 1 CAR

PRICE: \$490,000

OPEN FOR INSPECTION: N/A

Bruce Tame 0419699349 bruce@instylerealty.com.au www.instylerealty.com.au

Whilst every attempt has been made to ensure the accuracy of this floor plan, all measurements shown or implied are approximate and no responsibility is taken for any error, or omission, nor is any warranty given. Kitchen, bathooms, appliances, fixtures, fittings or any other items shown are representative only, and do not necessarily match what is in the property. Different levels may not align correctly. These plans are for illustrative purposes only and should be used as such. Copyright 2021 - www.realestatepics.com.au. All rights reserved

Disclaimer: Please note this floor plan is for marketing purposes and is to be used as a guide only. All dimensions are estimates only and may not be exact measurements.

Bruce Tame 0419699349 bruce@instylerealty.com.au www.instylerealty.com.au