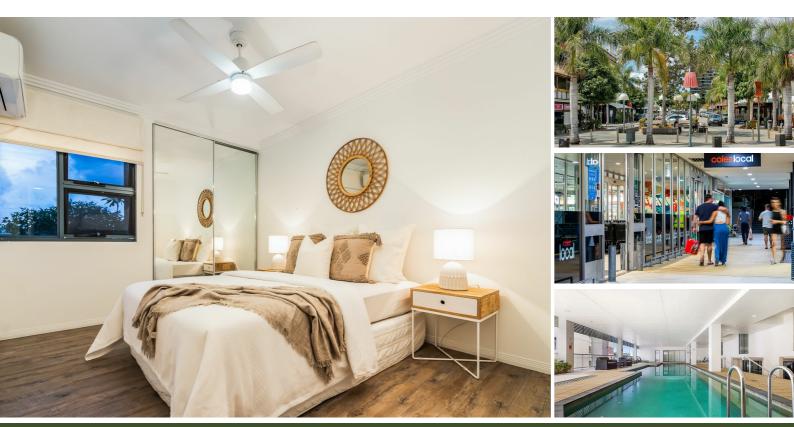

## SIMPLY THE BEST!

This apartment is arguable the best 2-bedroom, 2-bathroon unit in the Gabba Central complex. With an enormous balcony, wonderful city views and updated interior, this property provides a great environment for inner city lifestyle buyers. Also, with Ethos Urban recently declaring that Woolloongabba is the best suburb in Australia, the location is second to none.

Many features include:

-2 generous sized bedrooms both with built-in robes

-2 large modern bathrooms

-stylish kitchen with stone benchtops, gas cooking, dishwasher, plenty of cupboard/shelving space , pantry plus an oversized sink, great for cleaning the BBQ.

-open plan living area providing ample space for separate dining plus the bonus of having a large custom built-in entertainment unit

- -massive balcony off the living area providing for ideal entertaining or just relaxing -huge study with a built-in desk plus lots of shelving, ideal for a home office
- -separate functional laundry

-secure underground parking with a large storage locker, plus plenty of visitor parking and there is also an option to hire additional car spaces

-intercom security providing easy access for visitors

-7 day a week on-site management

-Resort style facilities, include a roof top pool, indoor heated lap pool, 2 gymnasiums, 2 saunas and a private cinema

The owners have meticulously updated the apartment including additional air-conditioning, new paint, LED lighting plus new timber style flooring throughout.

The complex is just across the road from the famous Gabba stadium, bus station, the soon to be completed cross river rail and is within walking distance to Southbank parklands and the city. Within the complex you will find the new Coles Local revamp, post office, boutique hotel, bottle shop, bakery, Asian supermarket, Jetts Gym, coffee shops and restaurants.