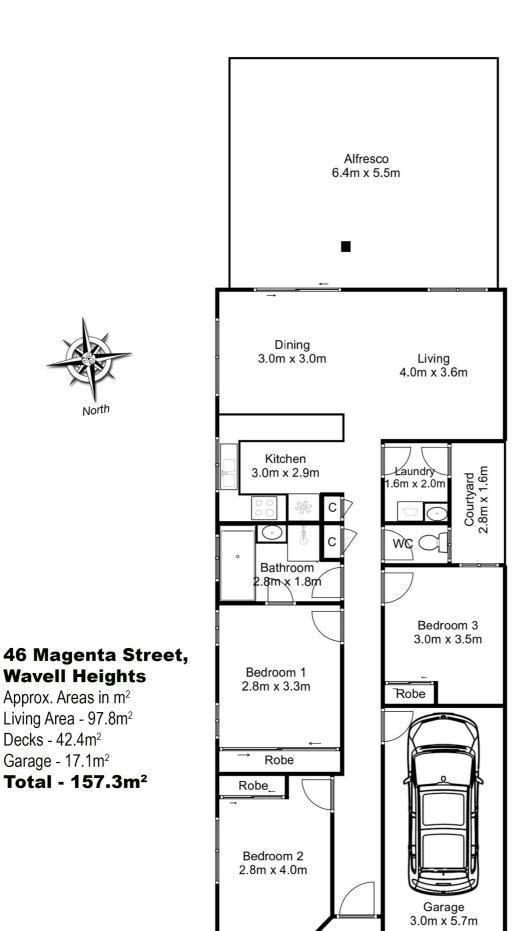

## PARKSIDE LIVING

Situated directly opposite parklands and Downfall Creek bikeway, this low-set brick home will impress buyers looking for a peaceful location in this sought-after suburb.

The home comprises of three generous sized bedrooms, central bathroom with separate shower and bath, large kitchen with plenty bench space and cupboards plus an open plan living, dining area connecting to the outdoor large covered entertaining patio.

Other features include a separate toilet, internal laundry, fans throughout, air-conditioning in the open plan living area and the property has a high Colourbond fence surrounding the yard ensuring great privacy. There is a single enclosed lock-up garage plus room for a second car on the driveway.

## 3 BED | 1 BATH | 1 CAR

PRICE: \$700,000

OPEN FOR INSPECTION: N/A

Bruce Tame 0419699349 bruce@instylerealty.com.au www.instylerealty.com.au

Disclaimer: Please note this floor plan is for marketing purposes and is to be used as a guide only. All dimensions are estimates only and may not be exact measurements.

Whilst every attempt has been made to ensure the accuracy of this floor plan, all measurements shown or implied are approximate and no responsibility is taken for any error, or omission, nor is any warranty given. Kitchen, bathooms, appliances, fixtures, fittings or any other items shown are representative only, and do not necessarily match what is in the property. Different bruce may not align correctly. These plans are for illustrative purposes only and should be used as such. Copyright 2021. All rights reserved - www.realestatr.pics.com.au.