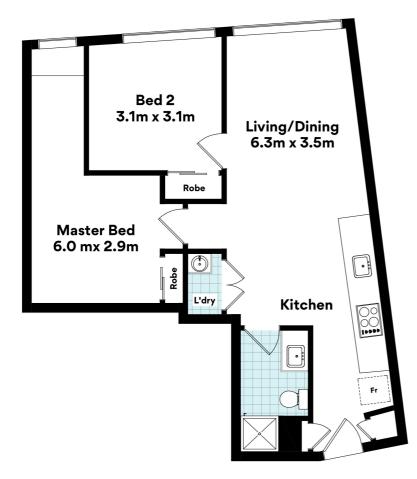

#### FLOOR AREA SIZES

TOTAL 67m<sup>2</sup>

Whilst every attempt has been made to ensure the accuracy of the floor plans contained here, measurements of doors, windows, rooms and any other items are approximate and no responsibility is taken for any error, omission or misstatement.

These plans are for representation purposes only. Provided by primepixels.com.au

Disclaimer: Please note this floor plan is for marketing purposes and is to be used as a guide only. All dimensions are estimates only and may not be exact measurements.