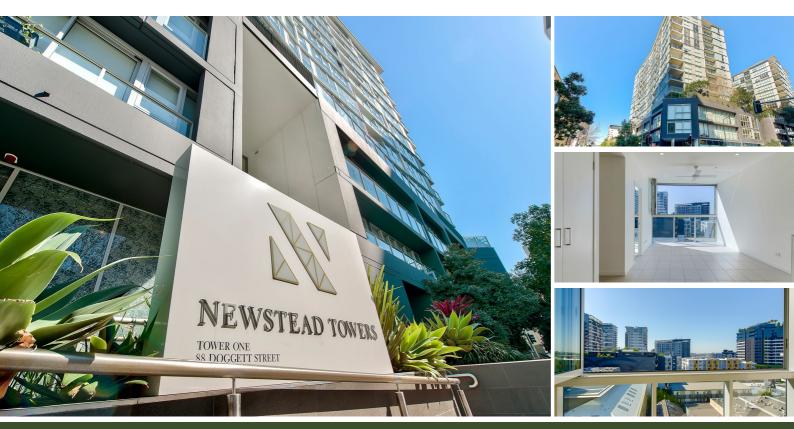

#### 10804/88 DOGGETT STREET NEWSTEAD

## MORTGAGEE EXERCISING POWER OF SALE

Located in the Newstead Towers complex, this near new two-bedroom, one bathroom unit will impress buyers looking for inner city lifestyle in a premium location.

#### Features include:

-Generous open plan living area with floor to ceiling glass windows, providing lots of natural light. -Modern, gourmet kitchen with stone benchtops.

-Two bedrooms with built in wardrobes, the master bedroom incorporates a galley style study. -Separate laundry

-Intercom security

-Secure parking plus plenty of visitor car parks with the option to rent other spaces.

The amenities are impressive which include, a sparkling lagoon-style swimming pool, heated spa,landscaped gardens, sunlounges, a massive poolside entertainment area with BBQ facilities,extensive gymnasium overlooking the pool, yoga lawn, high speed lifts and on-site management.

The complex is conveniently located just a short walk away to the popular James Street and Gasworks precinct plus Woolworth's, cafes, restaurants and local shops are just across the road