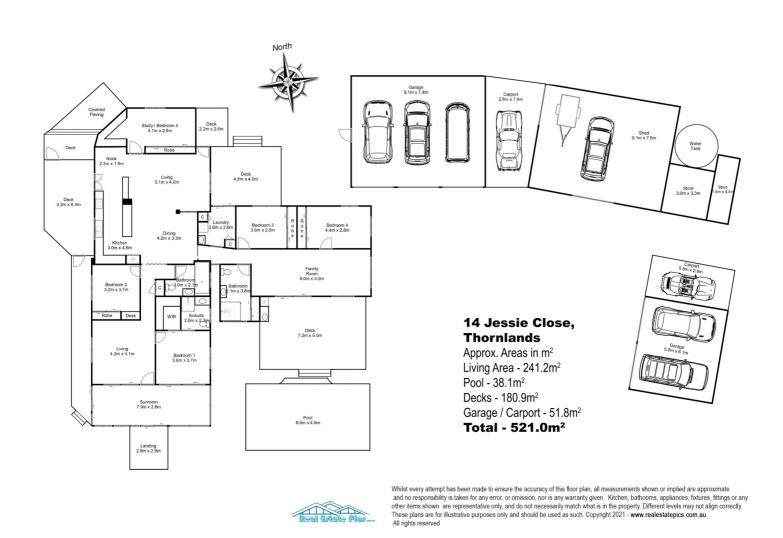

### 5 BED | 3 BATH | 8 CAR

PRICE: \$1,300,000

OPEN FOR INSPECTION: N/A

Bruce Tame 0419699349 bruce@instylerealty.com.au www.instylerealty.com.au

Disclaimer: Please note this floor plan is for marketing purposes and is to be used as a guide only. All dimensions are estimates only and may not be exact measurements.