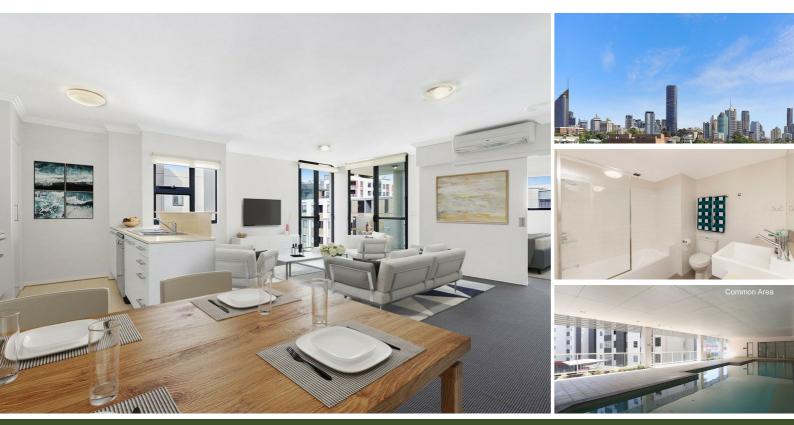

## RADIANT MODERN RETREAT IN ULTRA-CONVENIENT LOCALE

Boutique, freshly revitalised and enjoying spectacular city views, this well designed pet friendly complex offers a highly desirable lifestyle. The premier address features Coles, cafés and restaurants on the doorstep, while it's metres from Woolloongabba Bus Station.

- Top floor of 'Pavilion 2' with only four residences per level
- Provides best floorplan in complex with spacious living areas
- Intimate entertaining terrace captures north to west outlook
- Kitchen includes dishwasher, gas cooking, stone benchtops
- Distanced bedrooms, main has large ensuite, door to balcony
- Generous bathroom appointed with bath, integrated laundry
- Plentiful storage, repainted interiors, new carpet and blinds
- Shared rooftop pool, 20 metre indoor heated pool, two gyms
- Bright corner position, secure car space, visitor parking
- Walk to Edens Lane eateries, 'The Gabba', hospital precinct