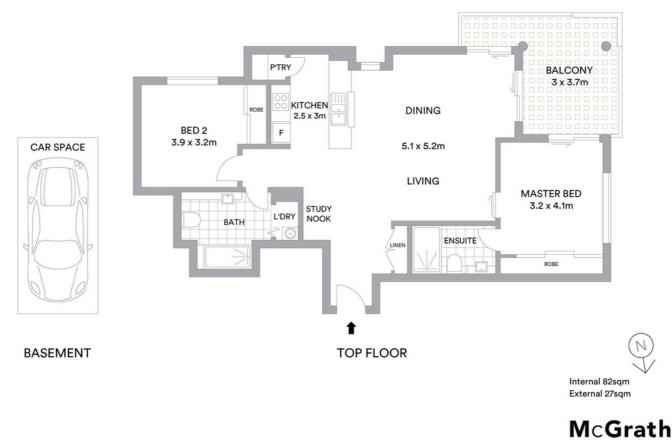

## 2 BED | 2 BATH | 1 CAR

PRICE: \$405,000

OPEN FOR INSPECTION: N/A

Bruce Tame 0419699349 bruce@instylerealty.com.au www.instylerealty.com.au

Scale in metres. Indicative only. All information contained herein is obtained from sources we believe to be accurate. We cannot guarantee its accuracy. Interested persons should make and rely on their own enquiries

Disclaimer: Please note this floor plan is for marketing purposes and is to be used as a guide only. All dimensions are estimates only and may not be exact measurements.

Bruce Tame 0419699349 bruce@instylerealty.com.au www.instylerealty.com.au