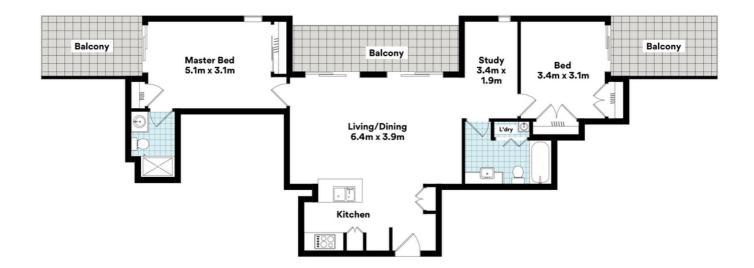

FLOOR AREA SIZES

Internal 98m<sup>2</sup> | External 28m<sup>2</sup> | Total 126m<sup>2</sup>

Disclaimer: Please note this floor plan is for marketing purposes and is to be used as a guide only. All dimensions are estimates only and may not be exact measurements.