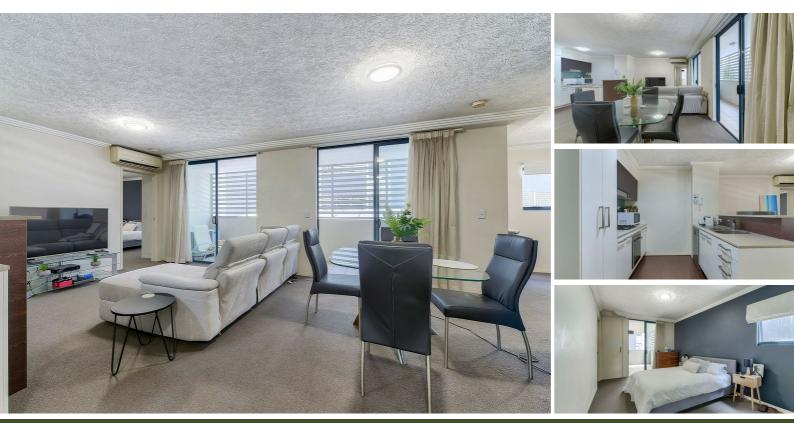

## LARGE SPACIOUS APARTMENT WITH THE **BONUS OF 3 BALCONIES**

This spacious apartment ticks all the boxes for location, amenities, comfort and would be a perfect home or an ideal investment.

Situated in the complex is Coles Supermarket, Post Office, a boutique hotel, bottle shop, Jetts Gym, coffee shops, restaurants, a bakery and several other shops.

**Apartment Features** 

-Two generous sized bedrooms with built-ins, both bedrooms have their own large private balconies

-2 modern bathrooms with main incorporating the laundry

-Kitchen with stone bench tops, dishwasher, gas cooking and a pantry plus plenty of cupboard space

-Open plan living area connecting to the main balcony

- -Extra-large study nook
- -Air-conditioning in the living area and main bedroom

-Secure car accommodation plus extensive visitor parking with the option to hire a second car

space

-7-day on-site management plus intercom security

-Tenanted until August 2021, rental income \$485 per week

-Resort style facilities, including a roof top pool with a BBQ area, heated indoor lap pool, two saunas, two gyms plus a private cinema.