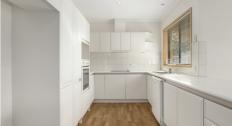

Indulge in the joy of cooking with the commodious electric kitchen that comes equipped with a dishwasher. Stay comfortable year-round with the ducted heating/cooling system, while the instant gas hot water enhances the convenience of this delightful unit. The small courtyard with a garden shed offers a serene outdoor escape, while the kitchen and dining area with access to a covered entertaining area creates a seamless indoor-outdoor flow.