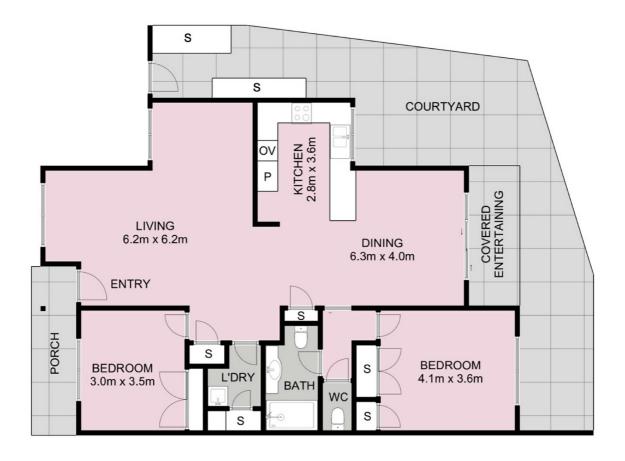

## LARGEST VILLA - RIDGECREST RETIREMENT VILLAGE

Featuring a generously-sized living space, built-in robes in both bedrooms, and an undercover entertaining area, this unit is perfect for those who value comfort and easy-care living.

Indulge in the joy of cooking with the commodious electric kitchen that comes equipped with a dishwasher. Stay comfortable year-round with the ducted heating/cooling system, while the instant gas hot water enhances the convenience of this delightful unit. The small courtyard with a garden shed offers a serene outdoor escape, while the kitchen and dining area with access to a covered entertaining area creates a seamless indoor-outdoor flow.

The central bathroom, complete with a toilet, and an additional separate toilet further enhance the functionality of this exquisite unit. Parking is never an issue with the single carport that provides secure parking for your vehicle.

## Features:

- 2 Bedrooms w/ Built-in Robes
- 1 Bathroom + Extra Toilet
- Electric Kitchen w/ Dishwasher
- Ducted Heating/Cooling
- Small Courtyard w/ Garden Shed
- Recently Painted
- 115sqm Living

Disclaimer: Please note this floor plan is for marketing purposes and is to be used as a guide only. All dimensions are estimates only and may not be exact measurements.