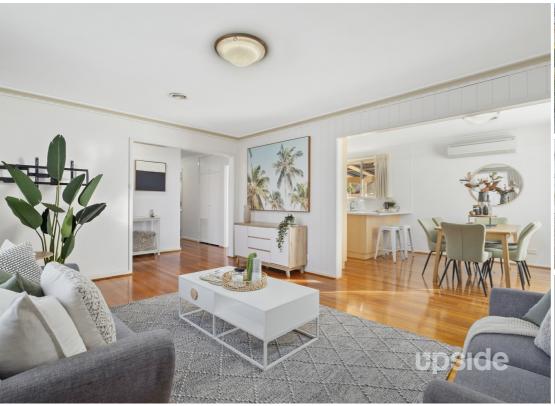

The main home draws in ample natural light complemented by the warmth of timber flooring throughout. A spacious front lounge flows into the comfortable dining area, which adjoins a sensibly updated kitchen complete with electric cooktop, dishwasher and rear laundry with outdoor access.

The main bedroom is spacious and comfortable, and enjoys its own ensuite. The remaining bedrooms offer built-in robes and share an elegantly updated central bathroom with floor-to-ceiling tiles, mirrored vanity, separate corner bath and shower.