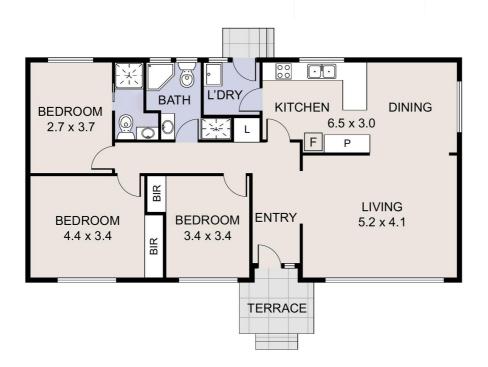

The main home draws in ample natural light complemented by the warmth of timber flooring throughout. A spacious front lounge flows into the comfortable dining area, which adjoins a sensibly updated kitchen complete with electric cooktop, dishwasher and rear laundry with outdoor access.

The main bedroom is spacious and comfortable, and enjoys its own ensuite. The remaining bedrooms offer built-in robes and share an elegantly updated central bathroom with floor-to-ceiling tiles, mirrored vanity, separate corner bath and shower.