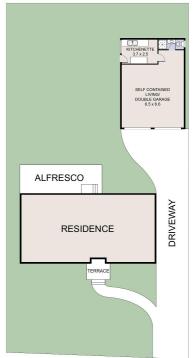

Positioned to the rear corner of the block, the converted garage provides an impressive multipurpose room - currently an expansive studio dwelling with combined living/dining/bedroom, a tidy kitchenette and its own bathroom facilities (services are separately controlled but not separately metered).