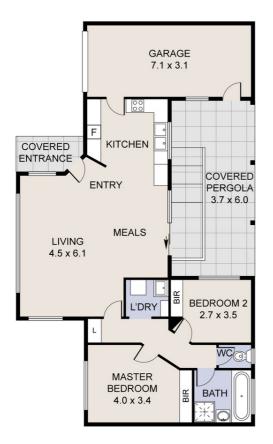

Buyers will love the open plan design of the main living area, complete with stylish, easy-care floorboards and fitted with both ceiling fan and split system for year-round climate control. The beautifully renovated kitchen sparkles with sleek glossy storage and stainless steel appliances including gas cooking and dishwasher. Surrounded by windows, this relaxed space is bathed in light throughout the day.

Built-in robes feature in both bedrooms, while the main also enjoys its own ceiling fan and split system unit. Conveniently positioned between them is an updated central bathroom with a bathtub, separate shower with new screen, new vanity and a separate toilet.

Enjoy weekends in the sunshine, under your large pergola - also fitted with an established cat enclosure (easily removed if not required), and surrounded by a neat and suprisingly generous courtyard that wraps around the home.

## 2 BED | 1 BATH | 1 CAR

PRICE: \$540,000

OPEN FOR INSPECTION: N/A

Catherine Halloran 0490045819 catherine@thepropertyagents.com.au www.thepropertyagents.com.au

Disclaimer: Please note this floor plan is for marketing purposes and is to be used as a guide only. All dimensions are estimates only and may not be exact measurements.