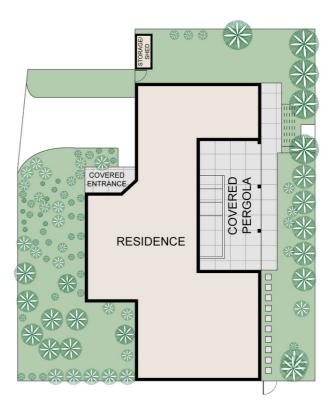

Enjoy weekends in the sunshine, under your large pergola - also fitted with an established cat enclosure (easily removed if not required), and surrounded by a neat and suprisingly generous courtyard that wraps around the home.

Join this popular residential pocket with low body corporate fees and convenient access to both shops & transport, ideally positioned for first home buyers, downsizers or young families. This serene neighbourhood pocket borders open grasslands, located close to quality local schools, Gungahlin Pond and bustling Marketplace Gungahlin for Coles, Woolworths, ALDI, Bunnings, restaurants, caf©s and light rail transport straight down to the city.