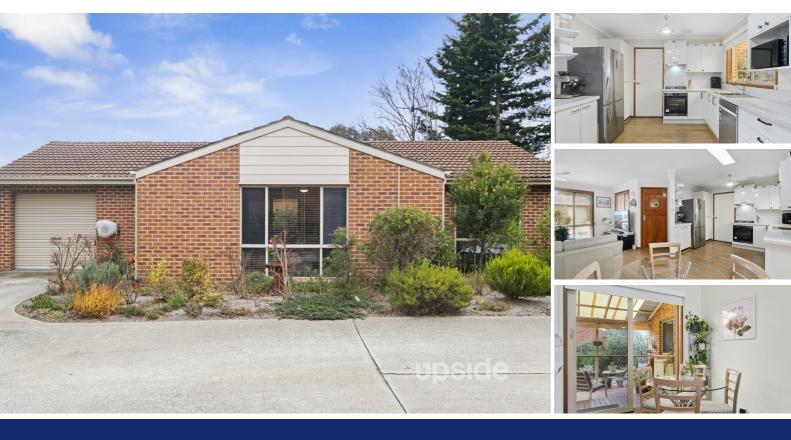

### **SUNLIT & SURE TO IMPRESS!**

Peaceful and private in the secure 'Weeroona Gardens' complex, this freestanding two bedroom townhouse offers relaxed single-level comfort in a quiet, friendly location.

Buyers will love the open plan design of the main living area, complete with stylish, easy-care floorboards and fitted with both ceiling fan and split system for year-round climate control. The beautifully renovated kitchen sparkles with sleek glossy storage and stainless steel appliances including gas cooking and dishwasher. Surrounded by windows, this relaxed space is bathed in light throughout the day.

Built-in robes feature in both bedrooms, while the main also enjoys its own ceiling fan and split system unit. Conveniently positioned between them is an updated central bathroom with a bathtub, separate shower with new screen, new vanity and a separate toilet.

Enjoy weekends in the sunshine, under your large pergola - also fitted with an established cat enclosure (easily removed if not required), and surrounded by a neat and suprisingly generous courtyard that wraps around the home.

#### Features

- Single Level & Completely Freestanding
- Renovated Kitchen w/ Dishwasher & Gas Cooking
- Recently Painted Living Areas
- Timber Floors
- Split System AC to Living & Main Bedroom
- Internal Laundry
- Crimsafe Doors Front & Back
- Pergola/Entertaining Area w/ Cat Enclosure