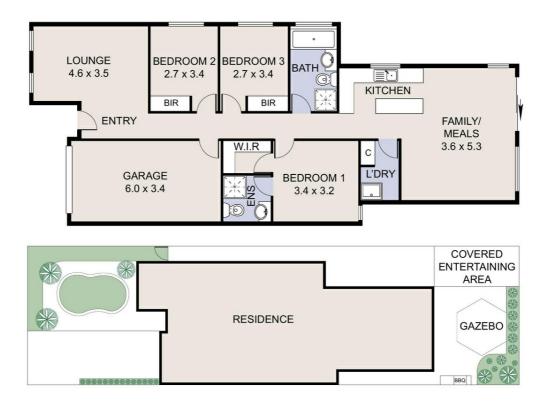

All three bedrooms are comfortably carpeted with built-in robes to two, while the main has been finished with a walk-in robe and its own private ensuite.

The fully paved backyard is a low-maintenance haven for alfresco entertaining with pergola lounging area, gazebo dining and a built-in BBQ station off to the side. It won't be hard to picture yourself relaxing with friends in this delightful space!

Priced to sell, the owners are keen to get all interest on the table early - so don't miss your chance to inspect!

Features • 116sqm Living + Garage

## 3 BED | 2 BATH | 1 CAR

PRICE: \$720,000

OPEN FOR INSPECTION: N/A

Catherine Halloran 0490045819 catherine@thepropertyagents.com.au www.thepropertyagents.com.au

Disclaimer: Please note this floor plan is for marketing purposes and is to be used as a guide only. All dimensions are estimates only and may not be exact measurements.