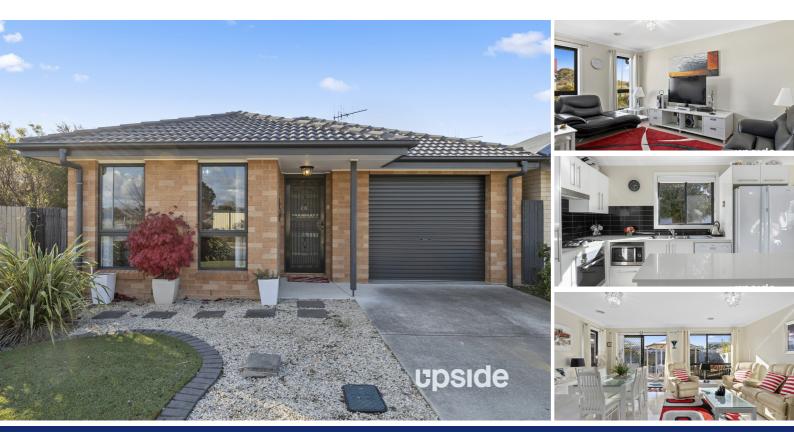

## VALUE-PACKED & BEAUTIFULLY PRESENTED!

Beautifully maintained and presented, this three bedroom home features a sought after floorplan in a quiet and peaceful location.

First home buyers, young families and downsizers will love this serene family-friendly location, quietly positioned opposite an open grassland with plenty of walking trails and playgrounds dotted throughout the suburb.

A fresh modern fa§ade and easy-care front garden welcome you inside, opening to a carpeted formal lounge. Rare for the family homes of the area, this layout also boasts a separate family/dining area at the rear with quality tiling and a warm north-facing aspect. The immaculate galley-style kitchen comes complete with gas cooking, dishwasher, ample cabinetry and a striking black tiled splashback to contrast the pristine stone benchtops.

All three bedrooms are comfortably carpeted with built-in robes to two, while the main has been finished with a walk-in robe and its own private ensuite.

The fully paved backyard is a low-maintenance haven for alfresco entertaining with pergola lounging area, gazebo dining and a built-in BBQ station off to the side. It won't be hard to picture yourself relaxing with friends in this delightful space!