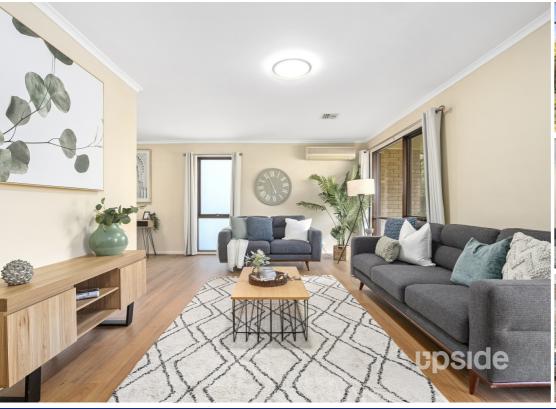

This warm & welcoming home boasts a three separate living spaces, perfect for the growing family to spread out and easily more than most three-bedroom homes you'll find! The enclosed pergola/sunroom is a delightful retreat for entertaining family and friends, or as a play space for the kids away from the main lounge room. Additionally, the extra studio is a haven of versatility, perfect for use as a workshop, teenager's retreat, games room, or any other creative pursuit.

Buyers will love the updated finishes throughout, including new floating floors to the living areas and freshly painted to most of the home. The renovated bathroom is clean and modern, and ever the laundry has been given a lift! There is ducted gas heating to keep things cosy through the winter, while the split system ACs in the lounge and family rooms, plus ceiling fans to the bedrooms, ensure your family stays comfortable year-round.