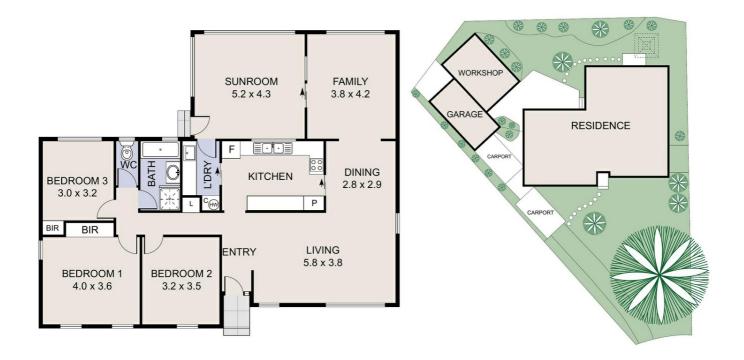

This warm & welcoming home boasts a three separate living spaces, perfect for the growing family to spread out and easily more than most three-bedroom homes you'll find! The enclosed pergola/sunroom is a delightful retreat for entertaining family and friends, or as a play space for the kids away from the main lounge room. Additionally, the extra studio is a haven of versatility, perfect for use as a workshop, teenager's retreat, games room, or any other creative pursuit.

#### Features:

- 3 Bedrooms w/ Built-in Robes & Ceiling Fans
- Updated Kitchen, Dishwasher & Upright Electric Stove
- New Floating Floors To Living Areas
- Split System ACs + Ducted Gas Heating
- Renovated Bathroom & Updated Laundry
- Enclosed Pergola/Sunroom
- Paintwork Recently Refreshed
- External Workshop/Multipurpose Room
- Single Garage + 2 x Single Carports
- Quiet Cul-de-Sac w/ Parkland Behind

### 3 BED | 1 BATH | 3 CAR

PRICE: \$700,000

OPEN FOR INSPECTION: N/A

Catherine Halloran 0490045819 catherine@thepropertyagents.com.au www.thepropertyagents.com.au

Disclaimer: Please note this floor plan is for marketing purposes and is to be used as a guide only. All dimensions are estimates only and may not be exact measurements.