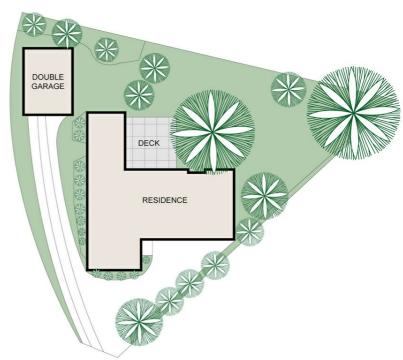

Adjoining the kitchen is your family/meals space, flowing seamlessly through a sliding door out to your fantastic outdoor entertaining area - perfect for weekend BBQ's and alfresco dining. The generous grassed backyard provides ample space for the trampoline, swingset or backyard cricket tournament, with no end of space for the kids and pets to stretch their legs and explore.

Completing the home is the detached double garage for secure off-street parking, plus all of the extra parking space available in the long driveway that leads up to the home.

Kids can play safely in this quiet cul-de-sac, perfectly positioned within footsteps to local parks, playgrounds and bus transport, with mere minutes to Kingsford Smith School and Kippax Fair Shopping Centre. Just a short drive further are additional popular schools as well as St Francis Xavier College, Lake Ginninderra and Westfield Belconnen.