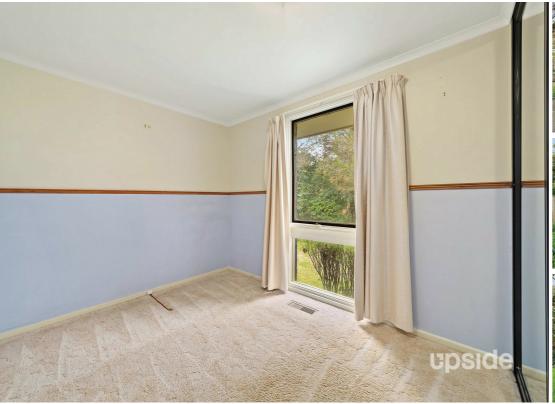

Enter via the spacious sunken lounge, where the high ceiling is accentuated by exposed wooden beams. A raised dining room overlooks the lounge for an even greater sense of space throughout, offering plenty of options for extended family entertaining. The updated kitchen showcases an abundance of storage, complete with gas cooktop, dishwasher and island bench, providing a practical workspace the family cook will love!