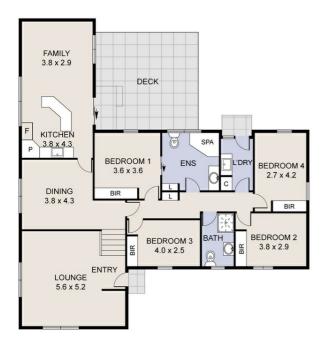

Enter via the spacious sunken lounge, where the high ceiling is accentuated by exposed wooden beams. A raised dining room overlooks the lounge for an even greater sense of space throughout, offering plenty of options for extended family entertaining. The updated kitchen showcases an abundance of storage, complete with gas cooktop, dishwasher and island bench, providing a practical workspace the family cook will love!

Adjoining the kitchen is your family/meals space, flowing seamlessly through a sliding door out to your fantastic outdoor entertaining area - perfect for weekend BBQ's and alfresco dining. The generous grassed backyard provides ample space for the trampoline, swingset or backyard cricket tournament, with no end of space for the kids and pets to stretch their legs and explore.

## Features

- Currently Tenanted at \$600pw
- Ducted Gas Heating & Evaporative Cooling
- Painted Exterior
- Sunken Lounge w/ High Ceiling & Exposed Beams
- Separate Dining + Family/Meals
- Updated Main Bathroom & Ensuite (w/ Corner Spa)
- Entertaining Deck w/ Pergola
- Detached Double Garage w/ Auto Door

## 4 BED | 2 BATH | 2 CAR

PRICE: \$750,000

OPEN FOR INSPECTION: N/A

Catherine Halloran 0490045819 catherine@thepropertyagents.com.au www.thepropertyagents.com.au

Disclaimer: Please note this floor plan is for marketing purposes and is to be used as a guide only. All dimensions are estimates only and may not be exact measurements.