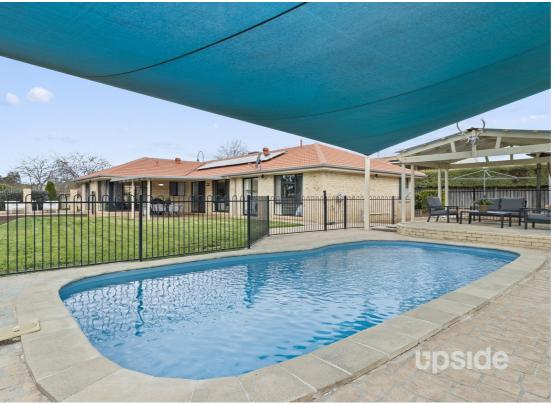

Enjoy outdoor entertaining under the pergola while you watch the kids wear themselves out in the sparkling salt water pool, with ample room leftover for the swingset and trampoline. With multiple outdoor storage options, great side access all surrounded by healthy gardens with established plum, peach, lemon and feijoa trees.