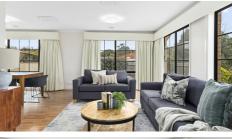

Buyers will love this practical floorplan, with the warmth of timber-look flooring providing immediate charm as you walk through the generous formal lounge/dining area where north-facing windows capture plenty of natural light. The kitchen provides plenty of storage, with a 5-burner gas cooktop, dishwasher and breakfast bar, all of which overlooks an extensive family/meals area with bookshelves included.