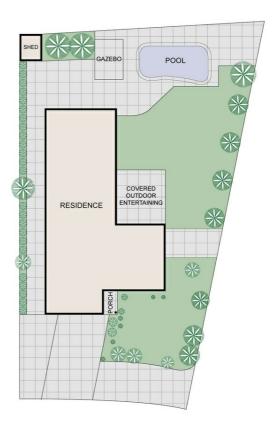

Enjoy outdoor entertaining under the pergola while you watch the kids wear themselves out in the sparkling salt water pool, with ample room leftover for the swingset and trampoline. With multiple outdoor storage options, great side access all surrounded by healthy gardens with established plum, peach, lemon and feijoa trees.