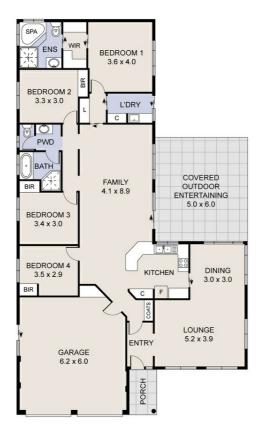

Buyers will love this practical floorplan, with the warmth of timber-look flooring providing immediate charm as you walk through the generous formal lounge/dining area where north-facing windows capture plenty of natural light. The kitchen provides plenty of storage, with a 5-burner gas cooktop, dishwasher and breakfast bar, all of which overlooks an extensive family/meals area with bookshelves included.

The main bedroom is superbly appointed with handy Elfa shelving, a large walk-through wardrobe and a full private ensuite complete with a retiled shower and a luxurious corner spa bath. All remaining bedrooms include storage cupboards with extra shelving to the fourth, and all are serviced by the full family bathroom that includes a bath and shower, connecting powder room and separate toilet.

## 4 BED | 2 BATH | 2 CAR

PRICE: \$1,140,000

OPEN FOR INSPECTION: N/A

Catherine Halloran 0490045819 catherine@thepropertyagents.com.au www.thepropertyagents.com.au

Disclaimer: Please note this floor plan is for marketing purposes and is to be used as a guide only. All dimensions are estimates only and may not be exact measurements.