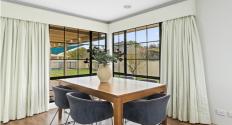

Buyers will love this practical floorplan, with the warmth of timber-look flooring providing immediate charm as you walk through the generous formal lounge/dining area where north-facing windows capture plenty of natural light. The kitchen provides plenty of storage, with a 5-burner gas cooktop, dishwasher and breakfast bar, all of which overlooks an extensive family/meals area with bookshelves included.