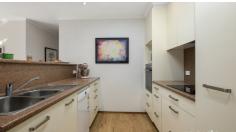

Adorned with Karndean Korlok insulated vinyl timber flooring throughout, providing a warm appeal with an easy to clean and maintain practicality. You will love the separated dining and lounge areas, with calming views of the surrounding gardens from every window. The updated kitchen features quality appliances and a fantastic solar skylight.

• Separate Lounge & Dining Rooms

• Updated kitchen w/ Bosch Appliances incl. dishwasher & electric cooking

• Solar Skylight to Kitchen

• Renovated Bathroom

• Timber Venetians Throughout

• Built-In Robes to Master & 2nd Bedroom