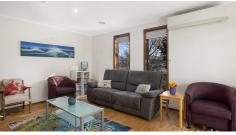

Adorned with Karndean Korlok insulated vinyl timber flooring throughout, providing a warm appeal with an easy to clean and maintain practicality. You will love the separated dining and lounge areas, with calming views of the surrounding gardens from every window. The updated kitchen features quality appliances and a fantastic solar skylight.

#### Features:

• 3 Bedroom Cottage Block Design

• Single Level w/ no Adjoined Walls & No Body Corporate

• Korlok Vinyl Timber Flooring Throughout

• Ducted Gas Heating (currently disconnected)

• Evaporative Cooling + Split System AC