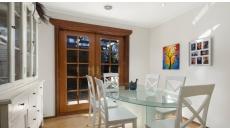

Adorned with Karndean Korlok insulated vinyl timber flooring throughout, providing a warm appeal with an easy to clean and maintain practicality. You will love the separated dining and lounge areas, with calming views of the surrounding gardens from every window. The updated kitchen features quality appliances and a fantastic solar skylight.