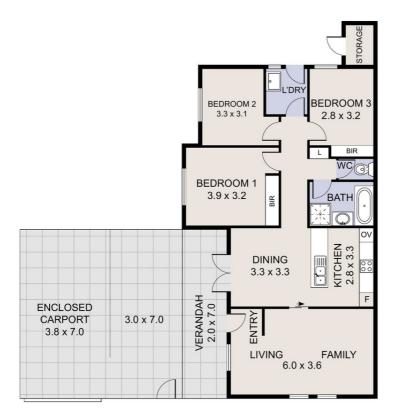

Adorned with Karndean Korlok insulated vinyl timber flooring throughout, providing a warm appeal with an easy to clean and maintain practicality. You will love the separated dining and lounge areas, with calming views of the surrounding gardens from every window. The updated kitchen features quality appliances and a fantastic solar skylight.

All three bedrooms are serviced by a beautifully renovated central bathroom and separate toilet, conveniently tucked away from the main living areas, and the separate laundry has its own external access. Complete with ducted gas heating, and evaporative cooling, to keep you comfortable all year round - together with a host of other sensible updates to this well-maintained and beautifully cared for home.

Complete with a large verandah upon entry, this property also includes an enclosed carport with ample space to park additional vehicles on the block.

### 3 BED | 1 BATH | 1 CAR

PRICE: \$710,000

OPEN FOR INSPECTION: N/A

Catherine Halloran 0490045819 catherine@thepropertyagents.com.au

www.thepropertyagents.com.au

Disclaimer: Please note this floor plan is for marketing purposes and is to be used as a guide only. All dimensions are estimates only and may not be exact measurements.