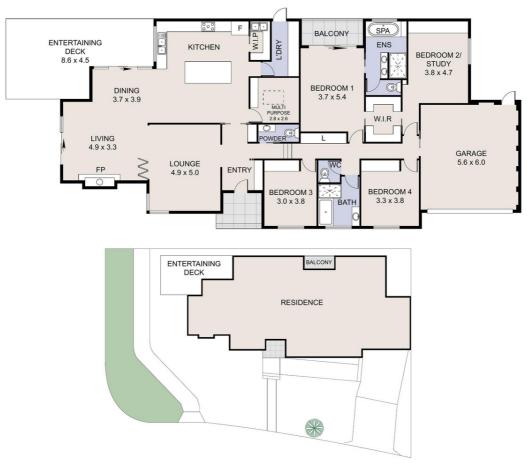

## 4 BEDROOMS + STUDY

Showcasing a sprawling indoor/outdoor layout with stunning contemporary styling, this 4-bedroom family home is a masterpiece of modern comfort!

Secure an elevated corner block with views to the mountains and close proximity to all amenities, with everything from shops and schools to parks and playgrounds just a few minutes away.

The master suite is guaranteed to impress with its walk-in robe, private balcony and pristine hisand-hers ensuite with both shower and luxurious spa bath.

There are built-in robes to bedrooms 2 & 3 with the huge 4th bedroom that doubles perfectly as a work from home office.

The additional multi purpose room would be an ideal nursery or sewing / hobby room.

A stylish central bathroom accommodates the home along with a separate guest powder room and large modern laundry with great storage.

## 4 BED | 2 BATH | 2 CAR

PRICE: \$1,000,000

OPEN FOR INSPECTION: N/A

Catherine Halloran 0490045819 catherine@thepropertyagents.com.au www.thepropertyagents.com.au

Disclaimer: Please note this floor plan is for marketing purposes and is to be used as a guide only. All dimensions are estimates only and may not be exact measurements.