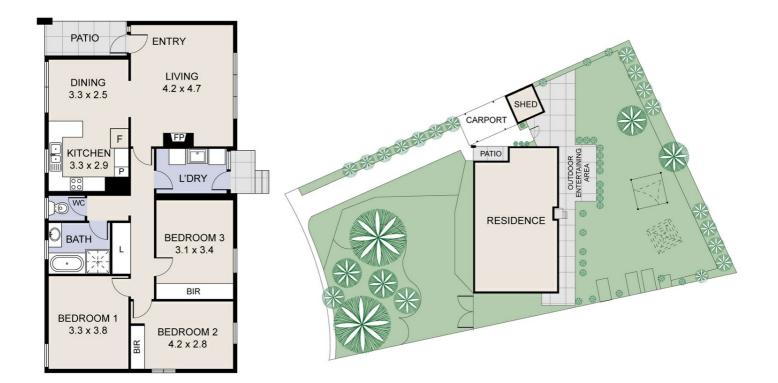

There are built-in robes to two of the three large carpeted bedrooms, all of which are accommodated by the updated central bathroom and separate toilet. A good-sized laundry adds to the convenience and provides rear access to the backyard.

The wide, open rear garden is a great private sanctuary complete with a variety of established fruit trees including plum, cherry, crab apple and baby fig. Side access is available from both sides of the home, with the long driveway leading to a single carport and attached garden shed.

## 3 BED | 1 BATH | 1 CAR

PRICE: \$715,000

OPEN FOR INSPECTION: N/A

Catherine Halloran 0490045819 catherine@thepropertyagents.com.au www.thepropertyagents.com.au

Disclaimer: Please note this floor plan is for marketing purposes and is to be used as a guide only. All dimensions are estimates only and may not be exact measurements.