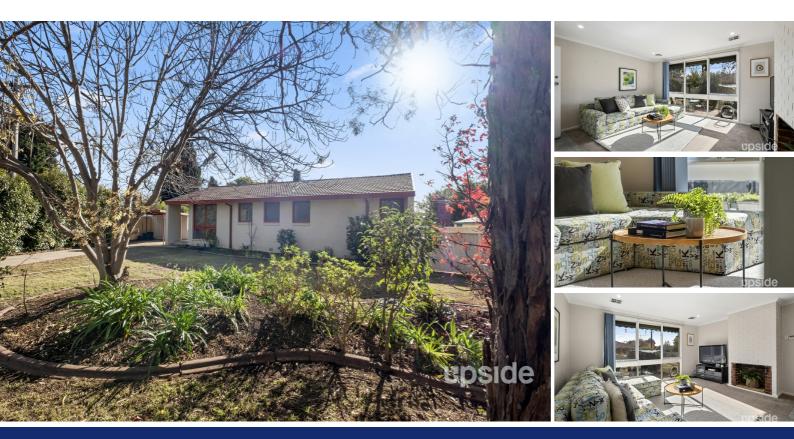

## BLANK CANVAS FOR FUTURE IMPROVEMENT!

Bright, comfortable and updated throughout, this three bedroom home is the perfect starter, providing easy living and lots of room to grow.

A solid, well maintained ex-govie, you'll be be inspired by the other updated homes on the street to truly make this one your own – all on a large flat 756m2 block, ready to just move in and then plan for future renovations and extensions.

The painted brick exterior pairs perfectly with the refreshed interior, where an inviting front lounge welcomes you inside before branching into the separate meals area and updated kitchen with electric cooking, tiled splashback with ample bench space and cabinetry.

The wide, open rear garden is a great private sanctuary complete with a variety of established fruit trees including plum, cherry, crab apple and baby fig. Side access is available from both sides of the home, with the long driveway leading to a single carport and attached garden shed.