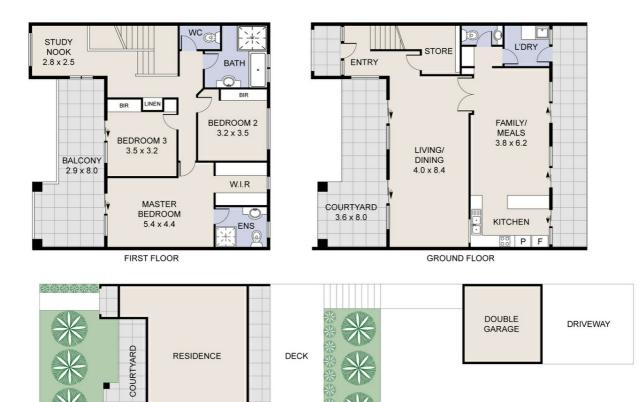

Built-in robes and ceiling fans feature in all the upstairs bedrooms, with the huge master boasting a large walk-in robe and private ensuite. Serving upstairs is a central bathroom with a bath, shower and separate toilet, while downstairs includes a laundry room and additional powder room. Upstairs also features a light-filled seating area that makes an excellent study/office nook, as well as balcony access from the master and second bedroom that reveals a spacious elevated alfresco hideaway perfect for evening drinks out in the fresh air.

If that wasn't enough, you can invite friends and family out to the tranquil rear courtyard and decked area for alfresco entertaining in peace and privacy. Rear access to the backyard is also available via the separate double garage with auto door.

#### 3 BED | 2 BATH | 2 CAR

PRICE: \$750,000

OPEN FOR INSPECTION: N/A

Catherine Halloran 0490045819 catherine@thepropertyagents.com.au www.thepropertyagents.com.au

Disclaimer: Please note this floor plan is for marketing purposes and is to be used as a guide only. All dimensions are estimates only and may not be exact measurements.