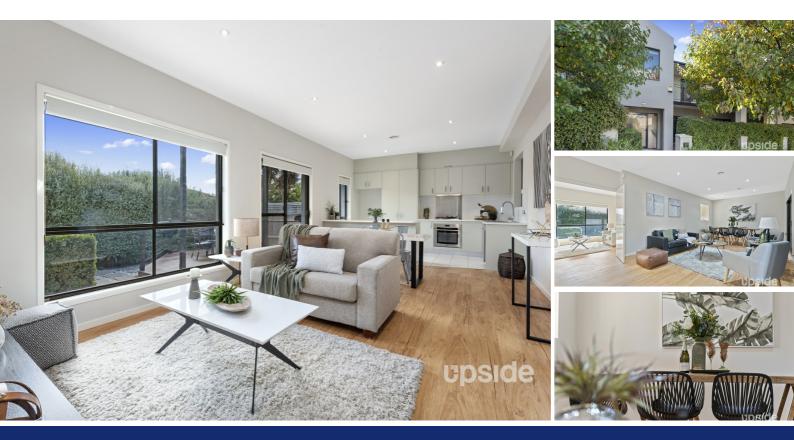

## MAXIMISING SIZE & STYLE

Showcasing a stylish light-filled design with more than generous proportions, this delightful twostorey three-bedroom townhouse enjoys all the casual charm and serenity of modern townhouse living but without the body corporate.

Nestled beyond the private leafy frontage is a large front courtyard to welcome you home, with dual sliding doors opening to reveal the spacious main lounge that flows freely into a separate and equally expansive family/meals area. New paint and carpet feature throughout with practical vinyl plank flooring completing the living areas, while the large kitchen retains a classic tiled look and is equipped with a Bosch dishwasher, gas cooktop and a cosy breakfast bar.

Built-in robes and ceiling fans feature in all the upstairs bedrooms, with the huge master boasting a large walk-in robe and private ensuite. Serving upstairs is a central bathroom with a bath, shower and separate toilet, while downstairs includes a laundry room and additional powder room. Upstairs also features a light-filled seating area that makes an excellent study/office nook, as well as balcony access from the master and second bedroom that reveals a spacious elevated alfresco hideaway perfect for evening drinks out in the fresh air.

If that wasn't enough, you can invite friends and family out to the tranquil rear courtyard and decked area for alfresco entertaining in peace and privacy. Rear access to the backyard is also available via the separate double garage with auto door.