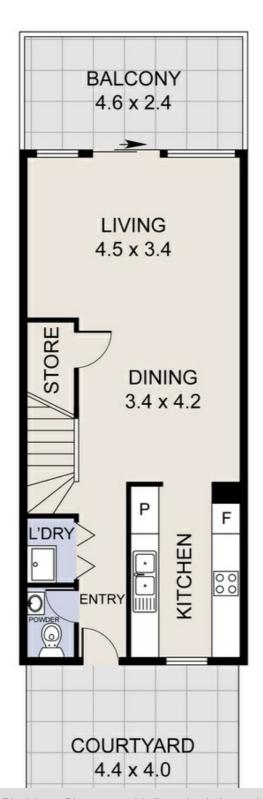

Inside you are welcomed by fresh interior with spacious open plan living and dining areas, complete with a stylish galley kitchen including DishDrawer dishwasher, induction cooking and sleek cabinetry throughout. This practical floorplan provides a guest powder room on the main floor, adjacent to the Euro-style laundry with dryer included.

Upstairs are two generous bedrooms with built-in robes and an ensuite to each, with the main enjoying a large shower while the second features a shower over bath.

Enjoy a quiet evening wine as you watch the sunset from your personal balcony, or enjoy entertaining with friends in the generous courtyard, leading out to the communal rooftop garden space.

# upside

Disclaimer: Please note this floor plan is for marketing purposes and is to be used as a guide only. All dimensions are estimates only and may not be exact measurements.