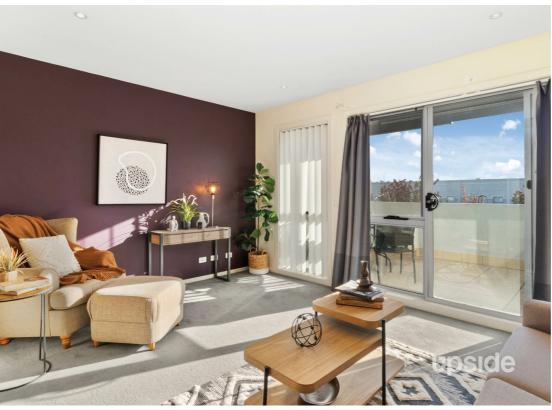

Inside you are welcomed by fresh interior with spacious open plan living and dining areas, complete with a stylish galley kitchen including DishDrawer dishwasher, induction cooking and sleek cabinetry throughout. This practical floorplan provides a guest powder room on the main floor, adjacent to the Euro-style laundry with dryer included.

Upstairs are two generous bedrooms with built-in robes and an ensuite to each, with the main enjoying a large shower while the second features a shower over bath.

Enjoy a quiet evening wine as you watch the sunset from your personal balcony, or enjoy entertaining with friends in the generous courtyard, leading out to the communal rooftop garden space.