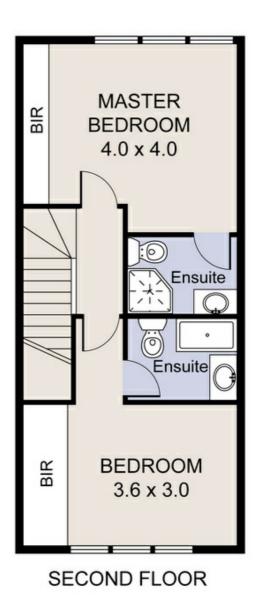

Upstairs are two generous bedrooms with built-in robes and an ensuite to each, with the main enjoying a large shower while the second features a shower over bath.

Enjoy a quiet evening wine as you watch the sunset from your personal balcony, or enjoy entertaining with friends in the generous courtyard, leading out to the communal rooftop garden space.

# upside

Disclaimer: Please note this floor plan is for marketing purposes and is to be used as a guide only. All dimensions are estimates only and may not be exact measurements.