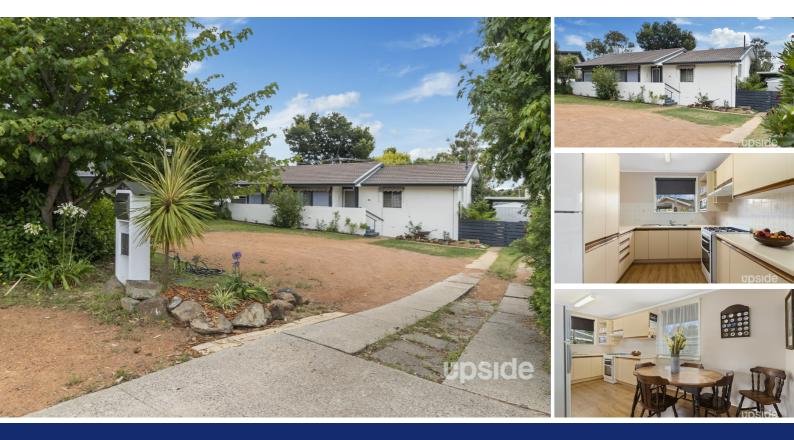

### RENOVATE, EXTEND OR LOVE IT AS IS!

You won't want to miss this one - beautifully kept, while still presenting plenty of renovation & extension potential - this three bedroom home is ideally positioned and is sure to tick all your boxes!

The kitchen has had some updates and is completed with an upright gas cooktop, laminate floors, and features a cosy meals area alongside the generous entry foyer. The living area is spacious, even featuring a study nook to cater for those working from home, and is fitted with a split-system to keep the temperature comfortable all year round. The master is king-sized, with built-in storage, and an updated bathroom services both it and the remaining two bedrooms.

Buyers will love the raised entertaining deck, large enough to invite all your family & friends to the housewarming, and enjoy a BBQ after backyard cricket in the flat, open rear yard.

Packed with the potential to extend, the generous block is nice and flat with plenty of scope to extend from the front as well. Situated in a great location, you're just a 6-minute drive to Kippax Fair Shopping Centre, a plethora of parks and reserves for your leisurely walks, and a variety of reputable schools.

The long time owners are on the move, and keen to see this one sold on Auction day, so don't miss your chance to inspect!

Features:

- Large 841sqm Flat Block Of Land
- 3 Bedrooms w/ Ceiling Fans
- Updated Bathroom
- Updated Kitchen w/ Upright Gas Cooktop
- Laminate Floors
- Split System AC
- Large Raised Deck w/ BBQ - Flat Open Backvard
- Detached Double Garage
- 6.6kw Solar Panels