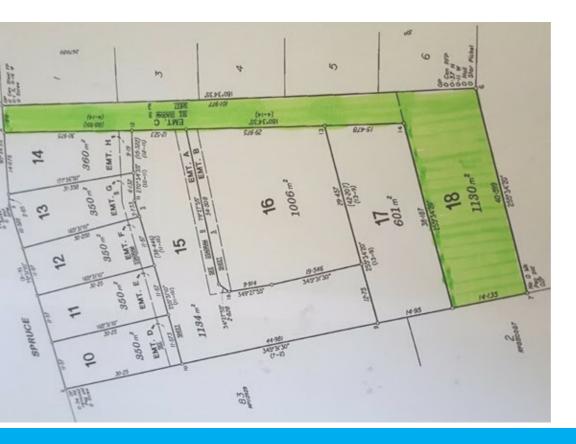

## "IN THE HEART OF LOGANLEA" LOT 18/9 SPRUCE ST LOGANLEA

Nestled amongst established housing estates! This one of a kind development is underway and completion date is set down for early March 2016.

This is a boutique development ideally located in the heart of Loganlea.

Featuring gently undulating land boasting a brand new development in the region.

This Prestigious Development offers 1-2 allotments to meet any lifestyle; from a compact 1006m2 including easement allotment to spacious home sites.