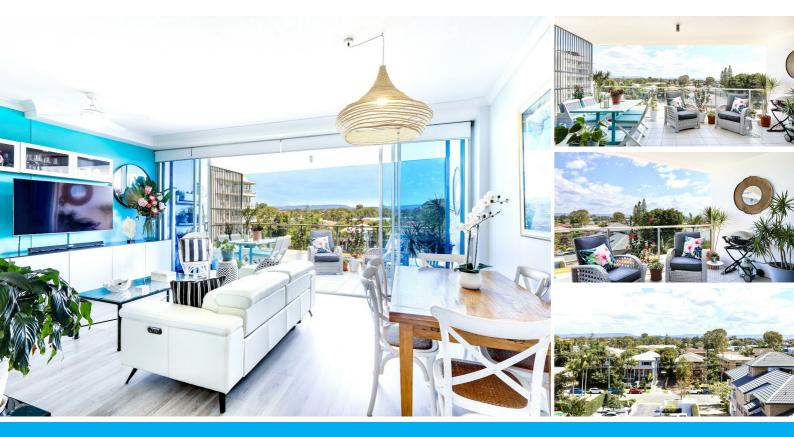

### FANTASTIC UPDATED 5TH LEVEL APARTMENT WITH SWEEPING HINTERLAND VIEWS

You'll enjoy Broadwater living at its best in this contemporary apartment that offers fantastic views to The Hinterland. Silvershore is situated opposite the sandy Broadwater foreshore. This modern apartment is flooded with natural light.

The owners have added extra storage through the apartment making it very liveable. The sleek, white entertainer's galley kitchen has ample storage with extra cupboards for more storage and work surface than the other apartments in the building, mirrored splashbacks, stainless steel appliances and gas cooktop.

The spacious, light and bright open plan living/dining area also has built in storage and extralarge, floor to ceiling, full width patio doors that stack back to give the indoor/outdoor feeling that the Gold Coast lifestyle is all about and lead straight out to the private, extra-large 19m2 balcony that's an extra living room. Ideal for entertaining or to simply sit back, relax with a glass of wine and enjoy the sunset views. External aluminium shutters are approved in this building so the balcony could truly become a 365 days of the year space. (just apply to b/c for your approval)

The Master bedroom looks over the living area, through glazed shutters, to the Hinterland beyond and has triple, mirror fronted, built in robes and a 2-way en-suite bathroom. The 2nd bedroom/study/multi-purpose room has obscured sliding doors so can easily be used as a bedroom for your occasional guest. Extra storage has been added here too. The 2 way bathroom has been updated with a walk-in shower with full height glazed shower screen.