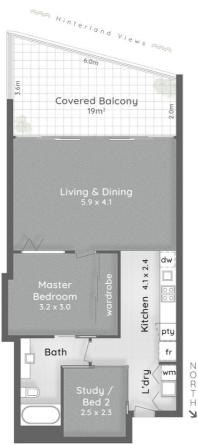

# 1 BED | 1 BATH | 1 CAR

PRICE: UNDER CONTRACT

OPEN FOR INSPECTION: N/A

Francine Setchell 0408143464 francine@atrealty.com.au www.atrealty.com.au

:: FLOOR PLAN

## SILVERSHORE

430 Marine Parade BIGGERA WATERS

Internal 67m²

Balcony 19m²

Total 86m² or 9 Squares

puredesign plans for purpose

Disclaimer: Please note this floor plan is for marketing purposes and is to be used as a guide only. All dimensions are estimates only and may not be exact measurements.